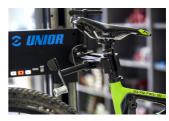

## Termékjellemzők

Our most durable and rigid clamp is designed to support even the heaviest bikes. Clamp frame design enables the jaws to open and close parallel to each other and thus clamp the bike gently and securely in place. Thanks to round shape of clamping jaws, clamping force is distributed evenly around the clamping area. Low profile design of clamping jaws only requires 5 cm of exposed seat post for clamping. Jaws are covered in grippy replaceable rubber covers. Clamp is operated via ergonomically shaped rotating handle, which allows precise control of the clamping force. Master Shop Clamp mounting adapter is interchangeable and fits adapters for repair stands of other brands (parts not included).

- Durable and rigid, designed to support even the heaviest bikes.
- Round shape of clamping jaws allows clamping force distribution over the whole clamping area.
- Low profile, only 5 cm of exposed seat post needed to clamp the bike.
- Replaceable rubber jaw covers.
- Ergonomic rotating handle for great control of the clamping force.
- The clamp is compatible with all current Unior repair stands.
- Interchangeable adapter for compatibility with repair stands of other brands (parts not included).
- Made in Europe.