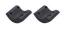

ping force distribution over the whole clamping area.
- Low profile, only 5 cm of exposed seat post needed to clamp the bike.
- Replaceable rubber jaw covers.
- Ergonomic rotating handle for great control of the clamping force.
- The clamp is compatible with all current Unior repair stands.
- Interchangeable adapter for compatibility with repair stands of other brands (parts not included).
- Made in Europe.



|        | D₹  | D1 | В  | Н   | L   | L1 | i    |
|--------|-----|----|----|-----|-----|----|------|
| 629164 | 110 | 45 | 50 | 271 | 347 | 68 | 2850 |

<sup>\*</sup> A termékképek illusztrációk. Minden feltüntetett méret milliméterben, a tömegek grammban. Az összes feltüntetett méret eltérhet a toleranciának megfelelően.

## Használat (pictures)

















## Pótalkatrészek



Replaceable rubber covers for clamp, round, 2 pcs set