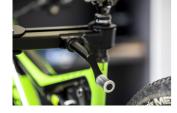

f clamping jaws allows clamping force distribution over the whole clamping area.
- Low profile, only 5 cm of exposed seat post needed to clamp the bike.
- Replaceable rubber jaw covers.
- Ergonomic rotating handle for great control of the clamping force.
- The clamp is compatible with all current Unior repair stands.
- Interchangeable adapter for compatibility with repair stands of other brands (parts not included).
- Made in Europe.



|        | D₹  | D1 | В  | Н   | L   | L1 | i    |
|--------|-----|----|----|-----|-----|----|------|
| 629164 | 110 | 45 | 50 | 271 | 347 | 68 | 2850 |

<sup>\*</sup> A termékképek illusztrációk. Minden feltüntetett méret milliméterben, a tömegek grammban. Az összes feltüntetett méret eltérhet a toleranciának megfelelően.

## Használat (pictures)

















## Pótalkatrészek



Replaceable rubber covers for clamp, round, 2 pcs set