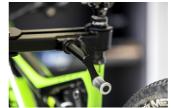

amping jaws allows clamping force distribution over the whole clamping area.
- Low profile, only 5 cm of exposed seat post needed to clamp the bike.
- Replaceable rubber jaw covers.
- Ergonomic rotating handle for great control of the clamping force.
- The clamp is compatible with all current Unior repair stands.
- Interchangeable adapter for compatibility with repair stands of other brands (parts not included).
- Made in Europe.



|        | D₹  | D1 | В  | Н   | L   | L1 | i    |
|--------|-----|----|----|-----|-----|----|------|
| 629164 | 110 | 45 | 50 | 271 | 347 | 68 | 2850 |

<sup>\*</sup> A termékképek illusztrációk. Minden feltüntetett méret milliméterben, a tömegek grammban. Az összes feltüntetett méret eltérhet a toleranciának megfelelően.

## Használat (pictures)

















## Pótalkatrészek



Replaceable rubber covers for clamp, round, 2 pcs set