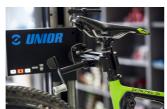

clamping jaws allows clamping force distribution over the whole clamping area.
- Low profile, only 5 cm of exposed seat post needed to clamp the bike.
- Replaceable rubber jaw covers.
- Ergonomic rotating handle for great control of the clamping force.
- The clamp is compatible with all current Unior repair stands.
- Interchangeable adapter for compatibility with repair stands of other brands (parts not included).
- Made in Europe.



|        | D₹  | D1 | В  | Н   | L   | L1 | i    |
|--------|-----|----|----|-----|-----|----|------|
| 629164 | 110 | 45 | 50 | 271 | 347 | 68 | 2850 |

<sup>\*</sup> A termékképek illusztrációk. Minden feltüntetett méret milliméterben, a tömegek grammban. Az összes feltüntetett méret eltérhet a toleranciának megfelelően.

## Használat (pictures)

















## Pótalkatrészek



Replaceable rubber covers for clamp, round, 2 pcs set