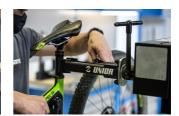

## Termékjellemzők

Our most durable and rigid clamp is designed to support even the heaviest bikes. Clamp frame design enables the jaws to open and close parallel to each other and thus clamp the bike gently and securely in place. Thanks to round shape of clamping jaws, clamping force is distributed evenly around the clamping area. Low profile design of clamping jaws only requires 5 cm of exposed seat post for clamping. Jaws are covered in grippy replaceable rubber covers. Clamp is operated via ergonomically shaped rotating handle, which allows precise control of the clamping force. Master Shop Clamp mounting adapter is interchangeable and fits adapters for repair stands of other brands (parts not included).

- Durable and rigid, designed to support even the heaviest bikes.
- Round shape of clamping jaws allows clamping force distribution over the whole clamping area.
- Low profile, only 5 cm of exposed seat post needed to clamp the bike.
- Replaceable rubber jaw covers.
- Ergonomic rotating handle for great control of the clamping force.
- The clamp is compatible with all current Unior repair stands.
- Interchangeable adapter for compatibility with repair stands of other brands (parts not included).
- Made in Europe.