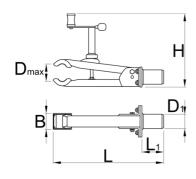

|        | D₹  | D1 | В  | Н   | L   | L1 | i    |
|--------|-----|----|----|-----|-----|----|------|
| 629164 | 110 | 45 | 50 | 271 | 347 | 68 | 2850 |

<sup>\*</sup> A termékképek illusztrációk. Minden feltüntetett méret milliméterben, a tömegek grammban. Az összes feltüntetett méret eltérhet a toleranciának megfelelően.