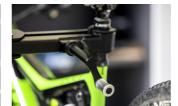

## Atributi proizvoda

Our most durable and rigid clamp is designed to support even the heaviest bikes. Clamp frame design enables the jaws to open and close parallel to each other and thus clamp the bike gently and securely in place. Thanks to round shape of clamping jaws, clamping force is distributed evenly around the clamping area. Low profile design of clamping jaws only requires 5 cm of exposed seat post for clamping. Jaws are covered in grippy replaceable rubber covers. Clamp is operated via ergonomically shaped rotating handle, which allows precise control of the clamping force. Master Shop Clamp mounting adapter is interchangeable and fits adapters for repair stands of other brands (parts not included).

- Durable and rigid, designed to support even the heaviest bikes.
- Round shape of clamping jaws allows clamping force distribution over the whole clamping area.
- Low profile, only 5 cm of exposed seat post needed to clamp the bike.
- Replaceable rubber jaw covers.
- Ergonomic rotating handle for great control of the clamping force.
- The clamp is compatible with all current Unior repair stands.
- Interchangeable adapter for compatibility with repair stands of other brands (parts not included).
- Made in Europe.