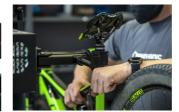

## Atributi proizvoda

Our most durable and rigid clamp is designed to support even the heaviest bikes. Clamp frame design enables the jaws to open and close parallel to each other and thus clamp the bike gently and securely in place. Thanks to round shape of clamping jaws, clamping force is distributed evenly around the clamping area. Low profile design of clamping jaws only requires 5 cm of exposed seat post for clamping. Jaws are covered in grippy replaceable rubber covers. Clamp is operated via ergonomically shaped rotating handle, which allows precise control of the clamping force. Master Shop Clamp mounting adapter is interchangeable and fits adapters for repair stands of other brands (parts not included).

- Durable and rigid, designed to support even the heaviest bikes.
- Round shape of clamping jaws allows clamping force distribution over the whole clamping area.
- Low profile, only 5 cm of exposed seat post needed to clamp the bike.
- Replaceable rubber jaw covers.
- Ergonomic rotating handle for great control of the clamping force.
- The clamp is compatible with all current Unior repair stands.
- Interchangeable adapter for compatibility with repair stands of other brands (parts not included).
- Made in Europe.