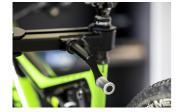

## Atributi proizvoda

Our most durable and rigid clamp is designed to support even the heaviest bikes. Clamp frame design enables the jaws to open and close parallel to each other and thus clamp the bike gently and securely in place. Thanks to round shape of clamping jaws, clamping force is distributed evenly around the clamping area. Low profile design of clamping jaws only requires 5 cm of exposed seat post for clamping. Jaws are covered in grippy replaceable rubber covers. Clamp is operated via ergonomically shaped rotating handle, which allows precise control of the clamping force. Master Shop Clamp mounting adapter is interchangeable and fits adapters for repair stands of other brands (parts not included).

- Durable and rigid, designed to support even the heaviest bikes.
- Round shape of clamping jaws allows clamping force distribution over the whole clamping area.
- Low profile, only 5 cm of exposed seat post needed to clamp the bike.
- Replaceable rubber jaw covers.
- Ergonomic rotating handle for great control of the clamping force.
- The clamp is compatible with all current Unior repair stands.
- Interchangeable adapter for compatibility with repair stands of other brands (parts not included).
- Made in Europe.