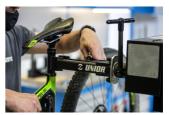

## Atributi proizvoda

Our most durable and rigid clamp is designed to support even the heaviest bikes. Clamp frame design enables the jaws to open and close parallel to each other and thus clamp the bike gently and securely in place. Thanks to round shape of clamping jaws, clamping force is distributed evenly around the clamping area. Low profile design of clamping jaws only requires 5 cm of exposed seat post for clamping. Jaws are covered in grippy replaceable rubber covers. Clamp is operated via ergonomically shaped rotating handle, which allows precise control of the clamping force. Master Shop Clamp mounting adapter is interchangeable and fits adapters for repair stands of other brands (parts not included).

- Durable and rigid, designed to support even the heaviest bikes.
- Round shape of clamping jaws allows clamping force distribution over the whole clamping area.
- Low profile, only 5 cm of exposed seat post needed to clamp the bike.
- Replaceable rubber jaw covers.
- Ergonomic rotating handle for great control of the clamping force.
- The clamp is compatible with all current Unior repair stands.
- Interchangeable adapter for compatibility with repair stands of other brands (parts not included).
- Made in Europe.