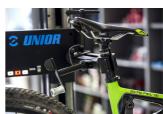

## Atributi proizvoda

Our most durable and rigid clamp is designed to support even the heaviest bikes. Clamp frame design enables the jaws to open and close parallel to each other and thus clamp the bike gently and securely in place. Thanks to round shape of clamping jaws, clamping force is distributed evenly around the clamping area. Low profile design of clamping jaws only requires 5 cm of exposed seat post for clamping. Jaws are covered in grippy replaceable rubber covers. Clamp is operated via ergonomically shaped rotating handle, which allows precise control of the clamping force. Master Shop Clamp mounting adapter is interchangeable and fits adapters for repair stands of other brands (parts not included).

- Durable and rigid, designed to support even the heaviest bikes.
- Round shape of clamping jaws allows clamping force distribution over the whole clamping area.
- Low profile, only 5 cm of exposed seat post needed to clamp the bike.
- Replaceable rubber jaw covers.
- Ergonomic rotating handle for great control of the clamping force.
- The clamp is compatible with all current Unior repair stands.
- Interchangeable adapter for compatibility with repair stands of other brands (parts not included).
- Made in Europe.