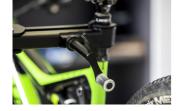

## 产品属性

Our most durable and rigid clamp is designed to support even the heaviest bikes. Clamp frame design enables the jaws to open and close parallel to each other and thus clamp the bike gently and securely in place. Thanks to round shape of clamping jaws, clamping force is distributed evenly around the clamping area. Low profile design of clamping jaws only requires 5 cm of exposed seat post for clamping. Jaws are covered in grippy replaceable rubber covers. Clamp is operated via ergonomically shaped rotating handle, which allows precise control of the clamping force. Master Shop Clamp mounting adapter is interchangeable and fits adapters for repair stands of other brands (parts not included).

- Durable and rigid, designed to support even the heaviest bikes.
- Round shape of clamping jaws allows clamping force distribution over the whole clamping area.
- Low profile, only 5 cm of exposed seat post needed to clamp the bike.
- Replaceable rubber jaw covers.
- Ergonomic rotating handle for great control of the clamping force.
- The clamp is compatible with all current Unior repair stands.
- Interchangeable adapter for compatibility with repair stands of other brands (parts not included).
- Made in Europe.