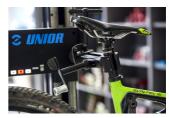

## 产品属性

Our most durable and rigid clamp is designed to support even the heaviest bikes. Clamp frame design enables the jaws to open and close parallel to each other and thus clamp the bike gently and securely in place. Thanks to round shape of clamping jaws, clamping force is distributed evenly around the clamping area. Low profile design of clamping jaws only requires 5 cm of exposed seat post for clamping. Jaws are covered in grippy replaceable rubber covers. Clamp is operated via ergonomically shaped rotating handle, which allows precise control of the clamping force. Master Shop Clamp mounting adapter is interchangeable and fits adapters for repair stands of other brands (parts not included).

- Durable and rigid, designed to support even the heaviest bikes.
- Round shape of clamping jaws allows clamping force distribution over the whole clamping area.
- Low profile, only 5 cm of exposed seat post needed to clamp the bike.
- Replaceable rubber jaw covers.
- Ergonomic rotating handle for great control of the clamping force.
- The clamp is compatible with all current Unior repair stands.
- Interchangeable adapter for compatibility with repair stands of other brands (parts not included).
- Made in Europe.