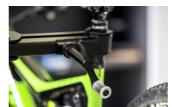

## 产品属性

Our most durable and rigid clamp is designed to support even the heaviest bikes. Clamp frame design enables the jaws to open and close parallel to each other and thus clamp the bike gently and securely in place. Thanks to round shape of clamping jaws, clamping force is distributed evenly around the clamping area. Low profile design of clamping jaws only requires 5 cm of exposed seat post for clamping. Jaws are covered in grippy replaceable rubber covers. Clamp is operated via ergonomically shaped rotating handle, which allows precise control of the clamping force. Master Shop Clamp mounting adapter is interchangeable and fits adapters for repair stands of other brands (parts not included).

- Durable and rigid, designed to support even the heaviest bikes.
- Round shape of clamping jaws allows clamping force distribution over the whole clamping area.
- Low profile, only 5 cm of exposed seat post needed to clamp the bike.
- Replaceable rubber jaw covers.
- Ergonomic rotating handle for great control of the clamping force.
- The clamp is compatible with all current Unior repair stands.
- Interchangeable adapter for compatibility with repair stands of other brands (parts not included).
- Made in Europe.