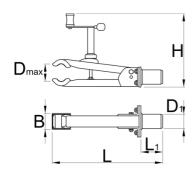

|        | D₹  | D1 | В  | Н   | L   | L1 |      |
|--------|-----|----|----|-----|-----|----|------|
| 629164 | 110 | 45 | 50 | 271 | 347 | 68 | 2850 |

<sup>\*</sup> Images of products are symbolic. All dimensions are in mm, and weight in grams. All listed dimensions may vary in tolerance.