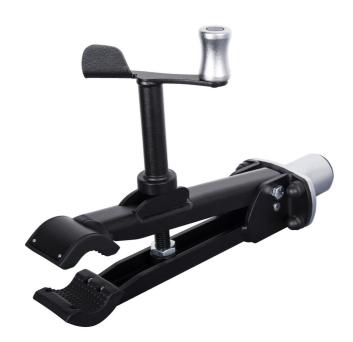

## Master shop repair clamp

1693.1M

## 产品属性

Our most durable and rigid clamp is designed to support even the heaviest bikes. Clamp frame design enables the jaws to open and close parallel to each other and thus clamp the bike gently and securely in place. Thanks to round shape of clamping jaws, clamping force is distributed evenly around the clamping area. Low profile design of clamping jaws only requires 5 cm of exposed seat post for clamping. Jaws are covered in grippy replaceable rubber covers. Clamp is operated via ergonomically shaped rotating handle, which allows precise control of the clamping force. Master Shop Clamp mounting adapter is interchangeable and fits adapters for repair stands of other brands (parts not included).

- Durable and rigid, designed to support even the heaviest bikes.
- Round shape of clamping jaws allows clamping force distribution over the whole clamping area.
- Low profile, only 5 cm of exposed seat post needed to clamp the bike.
- Replaceable rubber jaw covers.
- Ergonomic rotating handle for great control of the clamping force.
- The clamp is compatible with all current Unior repair stands.
- Interchangeable adapter for compatibility with repair stands of other brands (parts not included).
- Made in Europe.