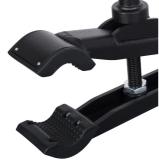

## 产品属性

Our most durable and rigid clamp is designed to support even the heaviest bikes. Clamp frame design enables the jaws to open and close parallel to each other and thus clamp the bike gently and securely in place. Thanks to round shape of clamping jaws, clamping force is distributed evenly around the clamping area. Low profile design of clamping jaws only requires 5 cm of exposed seat post for clamping. Jaws are covered in grippy replaceable rubber covers. Clamp is operated via ergonomically shaped rotating handle, which allows precise control of the clamping force. Master Shop Clamp mounting adapter is interchangeable and fits adapters for repair stands of other brands (parts not included).

- Durable and rigid, designed to support even the heaviest bikes.
- Round shape of clamping jaws allows clamping force distribution over the whole clamping area.
- Low profile, only 5 cm of exposed seat post needed to clamp the bike.
- Replaceable rubber jaw covers.
- Ergonomic rotating handle for great control of the clamping force.
- The clamp is compatible with all current Unior repair stands.
- Interchangeable adapter for compatibility with repair stands of other brands (parts not included).
- Made in Europe.