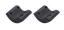

t bikes.
- Round shape of clamping jaws allows clamping force distribution over the whole clamping area.
- Low profile, only 5 cm of exposed seat post needed to clamp the bike.
- Replaceable rubber jaw covers.
- Ergonomic rotating handle for great control of the clamping force.
- The clamp is compatible with all current Unior repair stands.
- Interchangeable adapter for compatibility with repair stands of other brands (parts not included).
- Made in Europe.



|        | D₹  | D1 | В  | Н   | L   | L1 |      |
|--------|-----|----|----|-----|-----|----|------|
| 629164 | 110 | 45 | 50 | 271 | 347 | 68 | 2850 |

<sup>\*</sup> Images of products are symbolic. All dimensions are in mm, and weight in grams. All listed dimensions may vary in tolerance.

## 用途 (pictures)

















## 配件



Replaceable rubber covers for clamp, round, 2 pcs set