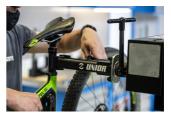

## 产品属性

Our most durable and rigid clamp is designed to support even the heaviest bikes. Clamp frame design enables the jaws to open and close parallel to each other and thus clamp the bike gently and securely in place. Thanks to round shape of clamping jaws, clamping force is distributed evenly around the clamping area. Low profile design of clamping jaws only requires 5 cm of exposed seat post for clamping. Jaws are covered in grippy replaceable rubber covers. Clamp is operated via ergonomically shaped rotating handle, which allows precise control of the clamping force. Master Shop Clamp mounting adapter is interchangeable and fits adapters for repair stands of other brands (parts not included).

- Durable and rigid, designed to support even the heaviest bikes.
- Round shape of clamping jaws allows clamping force distribution over the whole clamping area.
- Low profile, only 5 cm of exposed seat post needed to clamp the bike.
- Replaceable rubber jaw covers.
- Ergonomic rotating handle for great control of the clamping force.
- The clamp is compatible with all current Unior repair stands.
- Interchangeable adapter for compatibility with repair stands of other brands (parts not included).
- Made in Europe.