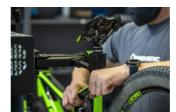

## 产品属性

Our most durable and rigid clamp is designed to support even the heaviest bikes. Clamp frame design enables the jaws to open and close parallel to each other and thus clamp the bike gently and securely in place. Thanks to round shape of clamping jaws, clamping force is distributed evenly around the clamping area. Low profile design of clamping jaws only requires 5 cm of exposed seat post for clamping. Jaws are covered in grippy replaceable rubber covers. Clamp is operated via ergonomically shaped rotating handle, which allows precise control of the clamping force. Master Shop Clamp mounting adapter is interchangeable and fits adapters for repair stands of other brands (parts not included).

- Durable and rigid, designed to support even the heaviest bikes.
- Round shape of clamping jaws allows clamping force distribution over the whole clamping area.
- Low profile, only 5 cm of exposed seat post needed to clamp the bike.
- Replaceable rubber jaw covers.
- Ergonomic rotating handle for great control of the clamping force.
- The clamp is compatible with all current Unior repair stands.
- Interchangeable adapter for compatibility with repair stands of other brands (parts not included).
- Made in Europe.