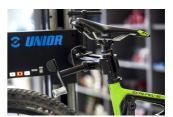

## Atributi proizvoda

Our most durable and rigid clamp is designed to support even the heaviest bikes. Clamp frame design enables the jaws to open and close parallel to each other and thus clamp the bike gently and securely in place. Thanks to round shape of clamping jaws, clamping force is distributed evenly around the clamping area. Low profile design of clamping jaws only requires 5 cm of exposed seat post for clamping. Jaws are covered in grippy replaceable rubber covers. Clamp is operated via ergonomically shaped rotating handle, which allows precise control of the clamping force. Master Shop Clamp mounting adapter is interchangeable and fits adapters for repair stands of other brands (parts not included).

- Durable and rigid, designed to support even the heaviest bikes.
- Round shape of clamping jaws allows clamping force distribution over the whole clamping area.
- Low profile, only 5 cm of exposed seat post needed to clamp the bike.
- Replaceable rubber jaw covers.
- Ergonomic rotating handle for great control of the clamping force.
- The clamp is compatible with all current Unior repair stands.
- Interchangeable adapter for compatibility with repair stands of other brands (parts not included).
- Made in Europe.