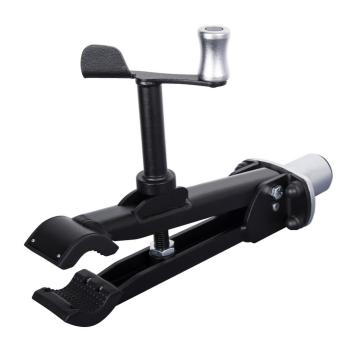

## Master shop repair clamp

1693.1M

## Atributi proizvoda

Our most durable and rigid clamp is designed to support even the heaviest bikes. Clamp frame design enables the jaws to open and close parallel to each other and thus clamp the bike gently and securely in place. Thanks to round shape of clamping jaws, clamping force is distributed evenly around the clamping area. Low profile design of clamping jaws only requires 5 cm of exposed seat post for clamping. Jaws are covered in grippy replaceable rubber covers. Clamp is operated via ergonomically shaped rotating handle, which allows precise control of the clamping force. Master Shop Clamp mounting adapter is interchangeable and fits adapters for repair stands of other brands (parts not included).

- Durable and rigid, designed to support even the heaviest bikes.
- Round shape of clamping jaws allows clamping force distribution over the whole clamping area.
- Low profile, only 5 cm of exposed seat post needed to clamp the bike.
- Replaceable rubber jaw covers.
- Ergonomic rotating handle for great control of the clamping force.
- The clamp is compatible with all current Unior repair stands.
- Interchangeable adapter for compatibility with repair stands of other brands (parts not included).
- Made in Europe.