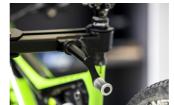

## Atributi proizvoda

Our most durable and rigid clamp is designed to support even the heaviest bikes. Clamp frame design enables the jaws to open and close parallel to each other and thus clamp the bike gently and securely in place. Thanks to round shape of clamping jaws, clamping force is distributed evenly around the clamping area. Low profile design of clamping jaws only requires 5 cm of exposed seat post for clamping. Jaws are covered in grippy replaceable rubber covers. Clamp is operated via ergonomically shaped rotating handle, which allows precise control of the clamping force. Master Shop Clamp mounting adapter is interchangeable and fits adapters for repair stands of other brands (parts not included).

- Durable and rigid, designed to support even the heaviest bikes.
- Round shape of clamping jaws allows clamping force distribution over the whole clamping area.
- Low profile, only 5 cm of exposed seat post needed to clamp the bike.
- Replaceable rubber jaw covers.
- Ergonomic rotating handle for great control of the clamping force.
- The clamp is compatible with all current Unior repair stands.
- Interchangeable adapter for compatibility with repair stands of other brands (parts not included).
- Made in Europe.