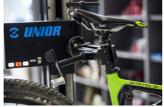

## Atributi proizvoda

Our most durable and rigid clamp is designed to support even the heaviest bikes. Clamp frame design enables the jaws to open and close parallel to each other and thus clamp the bike gently and securely in place. Thanks to round shape of clamping jaws, clamping force is distributed evenly around the clamping area. Low profile design of clamping jaws only requires 5 cm of exposed seat post for clamping. Jaws are covered in grippy replaceable rubber covers. Clamp is operated via ergonomically shaped rotating handle, which allows precise control of the clamping force. Master Shop Clamp mounting adapter is interchangeable and fits adapters for repair stands of other brands (parts not included).

- Durable and rigid, designed to support even the heaviest bikes.
- Round shape of clamping jaws allows clamping force distribution over the whole clamping area.
- Low profile, only 5 cm of exposed seat post needed to clamp the bike.
- Replaceable rubber jaw covers.
- Ergonomic rotating handle for great control of the clamping force.
- The clamp is compatible with all current Unior repair stands.
- Interchangeable adapter for compatibility with repair stands of other brands (parts not included).
- Made in Europe.