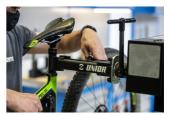

## Atributi proizvoda

Our most durable and rigid clamp is designed to support even the heaviest bikes. Clamp frame design enables the jaws to open and close parallel to each other and thus clamp the bike gently and securely in place. Thanks to round shape of clamping jaws, clamping force is distributed evenly around the clamping area. Low profile design of clamping jaws only requires 5 cm of exposed seat post for clamping. Jaws are covered in grippy replaceable rubber covers. Clamp is operated via ergonomically shaped rotating handle, which allows precise control of the clamping force. Master Shop Clamp mounting adapter is interchangeable and fits adapters for repair stands of other brands (parts not included).

- Durable and rigid, designed to support even the heaviest bikes.
- Round shape of clamping jaws allows clamping force distribution over the whole clamping area.
- Low profile, only 5 cm of exposed seat post needed to clamp the bike.
- Replaceable rubber jaw covers.
- Ergonomic rotating handle for great control of the clamping force.
- The clamp is compatible with all current Unior repair stands.
- Interchangeable adapter for compatibility with repair stands of other brands (parts not included).
- Made in Europe.