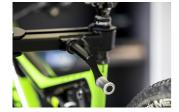

## Atributi proizvoda

Our most durable and rigid clamp is designed to support even the heaviest bikes. Clamp frame design enables the jaws to open and close parallel to each other and thus clamp the bike gently and securely in place. Thanks to round shape of clamping jaws, clamping force is distributed evenly around the clamping area. Low profile design of clamping jaws only requires 5 cm of exposed seat post for clamping. Jaws are covered in grippy replaceable rubber covers. Clamp is operated via ergonomically shaped rotating handle, which allows precise control of the clamping force. Master Shop Clamp mounting adapter is interchangeable and fits adapters for repair stands of other brands (parts not included).

- Durable and rigid, designed to support even the heaviest bikes.
- Round shape of clamping jaws allows clamping force distribution over the whole clamping area.
- Low profile, only 5 cm of exposed seat post needed to clamp the bike.
- Replaceable rubber jaw covers.
- Ergonomic rotating handle for great control of the clamping force.
- The clamp is compatible with all current Unior repair stands.
- Interchangeable adapter for compatibility with repair stands of other brands (parts not included).
- Made in Europe.