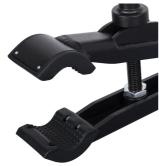

not included).

- Durable and rigid, designed to support even the heaviest bikes.
- Round shape of clamping jaws allows clamping force distribution over the whole clamping area.
- Low profile, only 5 cm of exposed seat post needed to clamp the bike.
- Replaceable rubber jaw covers.
- Ergonomic rotating handle for great control of the clamping force.
- The clamp is compatible with all current Unior repair stands.
- Interchangeable adapter for compatibility with repair stands of other brands (parts not included).
- Made in Europe.



|        | D₹  | D1 | В  | Н   | L   | L1 | i    |
|--------|-----|----|----|-----|-----|----|------|
| 629164 | 110 | 45 | 50 | 271 | 347 | 68 | 2850 |

<sup>\*</sup> Slike proizvoda su simbolične. Sve dimenzije su u mm, masa je u g.

## Upotreba (pictures)

















## Rezervni dijelovi



Replaceable rubber covers for clamp, round, 2 pcs set