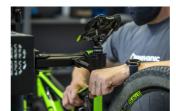

## Atributi proizvoda

Our most durable and rigid clamp is designed to support even the heaviest bikes. Clamp frame design enables the jaws to open and close parallel to each other and thus clamp the bike gently and securely in place. Thanks to round shape of clamping jaws, clamping force is distributed evenly around the clamping area. Low profile design of clamping jaws only requires 5 cm of exposed seat post for clamping. Jaws are covered in grippy replaceable rubber covers. Clamp is operated via ergonomically shaped rotating handle, which allows precise control of the clamping force. Master Shop Clamp mounting adapter is interchangeable and fits adapters for repair stands of other brands (parts not included).

- Durable and rigid, designed to support even the heaviest bikes.
- Round shape of clamping jaws allows clamping force distribution over the whole clamping area.
- Low profile, only 5 cm of exposed seat post needed to clamp the bike.
- Replaceable rubber jaw covers.
- Ergonomic rotating handle for great control of the clamping force.
- The clamp is compatible with all current Unior repair stands.
- Interchangeable adapter for compatibility with repair stands of other brands (parts not included).
- Made in Europe.