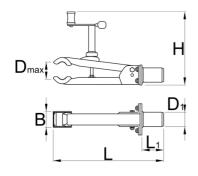

|        | D₹  | D1 | В  | Н   | L   | L1 | i    |
|--------|-----|----|----|-----|-----|----|------|
| 629164 | 110 | 45 | 50 | 271 | 347 | 68 | 2850 |

<sup>\*</sup> Slike proizvoda su simbolične. Sve dimenzije su u mm, masa je u g.