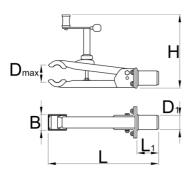

|        | D₹  | D1 | В  | Н   | L   | L1 |      |
|--------|-----|----|----|-----|-----|----|------|
| 629164 | 110 | 45 | 50 | 271 | 347 | 68 | 2850 |

\* Imazhet e produkteve janë simbolike. Të gjitha dimensionet janë në mm, pesha në gram. Të gjitha dimensionet e listuara mund të ndryshojnë në tolerancë.