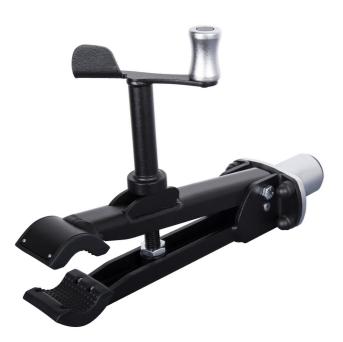

## **Product features**

Our most durable and rigid clamp is designed to support even the heaviest bikes. Clamp frame design enables the jaws to open and close parallel to each other and thus clamp the bike gently and securely in place. Thanks to round shape of clamping jaws, clamping force is distributed evenly around the clamping area. Low profile design of clamping jaws only requires 5 cm of exposed seat post for clamping. Jaws are covered in grippy replaceable rubber covers. Clamp is operated via ergonomically shaped rotating handle, which allows precise control of the clamping force. Master Shop Clamp mounting adapter is interchangeable and fits adapters for repair stands of other brands (parts not included).

- Durable and rigid, designed to support even the heaviest bikes.
- Round shape of clamping jaws allows clamping force distribution over the whole clamping area.
- Low profile, only 5 cm of exposed seat post needed to clamp the bike.
- Replaceable rubber jaw covers.
- Ergonomic rotating handle for great control of the clamping force.
- The clamp is compatible with all current Unior repair stands.
- Interchangeable adapter for compatibility with repair stands of other brands (parts not included).
- Made in Europe.