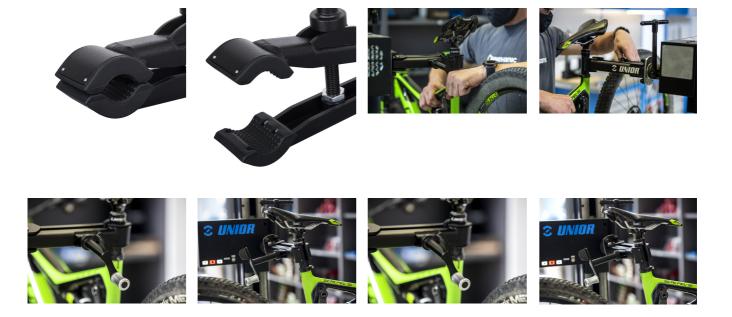

## Usage (pictures)

## Spare parts

Replaceable rubber covers for clamp, round, 2 pcs set