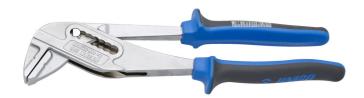

# Waterpump box joint pliers

#### 449/1PYTHON

#### Product features

- material: premium chrome vanadium steel
- drop forged, entirely hardened and tempered
- surface finish: trivalent chrome plated to standard ISO 1456:2009
- heavy duty double component handles

#### Advantages:

- jaw aperture adjustable in 7 positions
- jaws are always parallel to protect the nut from being damaged
- 449.1 additional plastic jaws for work on chromed and polished nuts

|        | L   | A  | O_max |     |
|--------|-----|----|-------|-----|
| 615032 | 240 | 11 | 42    | 420 |