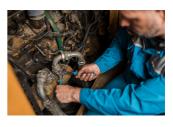

# Waterpump box joint pliers

#### 449/1PYTHON



#### **Profiles**



#### Product features

- material: premium chrome vanadium steel
- drop forged, entirely hardened and tempered
- surface finish: trivalent chrome plated to standard ISO 1456:2009
- heavy duty double component handles

#### Advantages:

- jaw aperture adjustable in 7 positions
- jaws are always parallel to protect the nut from being damaged
- 449.1 additional plastic jaws for work on chromed and polished nuts



|        | L   | A  | O_max |     |
|--------|-----|----|-------|-----|
| 615032 | 240 | 11 | 42    | 420 |

 $^{\star}$  Images of products are symbolic. All dimensions are in mm, and weight in grams. All listed dimensions may vary in tolerance.

## Usage (pictures)













## Photo (pictures)

















## Spare parts



Plastic jaw for 449/1PYTHON