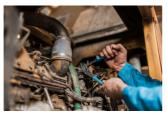

# Waterpump box joint pliers

#### 449/1PYTHON



#### **Profiles**



#### Product features

- material: premium chrome vanadium steel
- drop forged, entirely hardened and tempered
- surface finish: trivalent chrome plated to standard ISO 1456:2009
- heavy duty double component handles

#### Advantages:

- jaw aperture adjustable in 7 positions
- jaws are always parallel to protect the nut from being damaged
- 449.1 additional plastic jaws for work on chromed and polished nuts



|        | L   | A  | O_max |     |
|--------|-----|----|-------|-----|
| 615032 | 240 | 11 | 42    | 420 |

 $^{\star}$  Images of products are symbolic. All dimensions are in mm, and weight in grams. All listed dimensions may vary in tolerance.

## Usage (pictures)













## Photo (pictures)

















## Spare parts



Plastic jaw for 449/1PYTHON