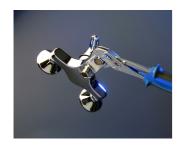

# Waterpump box joint pliers

#### 449/1PYTHON

#### Product features

- material: premium chrome vanadium steel
- drop forged, entirely hardened and tempered
- surface finish: trivalent chrome plated to standard ISO 1456:2009
- heavy duty double component handles

#### Advantages:

- jaw aperture adjustable in 7 positions
- jaws are always parallel to protect the nut from being damaged
- 449.1 additional plastic jaws for work on chromed and polished nuts

|        | L   | A  | O_max |     |
|--------|-----|----|-------|-----|
| 615032 | 240 | 11 | 42    | 420 |