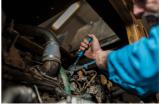

Waterpump box joint pliers

#### 449/1PYTHON



#### **Profiles**



#### Product features

- material: premium chrome vanadium steel
- drop forged, entirely hardened and tempered
- surface finish: trivalent chrome plated to standard ISO 1456:2009
- heavy duty double component handles

#### Advantages:

- jaw aperture adjustable in 7 positions
- jaws are always parallel to protect the nut from being damaged
- 449.1 additional plastic jaws for work on chromed and polished nuts



|        | L   | A  | O_max |     |
|--------|-----|----|-------|-----|
| 615032 | 240 | 11 | 42    | 420 |

 $^{\star}$  Images of products are symbolic. All dimensions are in mm, and weight in grams. All listed dimensions may vary in tolerance.

## Usage (pictures)













## Photo (pictures)

















## Spare parts



Plastic jaw for 449/1PYTHON