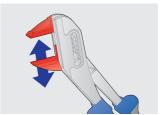

# Waterpump box joint pliers

#### 449/1PYTHON



#### **Profiles**



#### Product features

- material: premium chrome vanadium steel
- drop forged, entirely hardened and tempered
- surface finish: trivalent chrome plated to standard ISO 1456:2009
- heavy duty double component handles

#### Advantages:

- jaw aperture adjustable in 7 positions
- jaws are always parallel to protect the nut from being damaged
- 449.1 additional plastic jaws for work on chromed and polished nuts



|        | L   | A  | O_max |     |
|--------|-----|----|-------|-----|
| 615032 | 240 | 11 | 42    | 420 |

 $^{\star}$  Images of products are symbolic. All dimensions are in mm, and weight in grams. All listed dimensions may vary in tolerance.

## Usage (pictures)













## Photo (pictures)

















## Spare parts



Plastic jaw for 449/1PYTHON