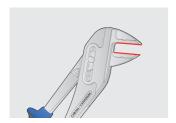

# Waterpump box joint pliers

#### 449/1PYTHON



#### **Profiles**



#### Product features

- material: premium chrome vanadium steel
- drop forged, entirely hardened and tempered
- surface finish: trivalent chrome plated to standard ISO 1456:2009
- heavy duty double component handles

#### Advantages:

- jaw aperture adjustable in 7 positions
- jaws are always parallel to protect the nut from being damaged
- 449.1 additional plastic jaws for work on chromed and polished nuts



|        | L   | A  | O_max |     |
|--------|-----|----|-------|-----|
| 615032 | 240 | 11 | 42    | 420 |

 $^{\star}$  Images of products are symbolic. All dimensions are in mm, and weight in grams. All listed dimensions may vary in tolerance.

## Usage (pictures)













## Photo (pictures)

















## Spare parts



Plastic jaw for 449/1PYTHON