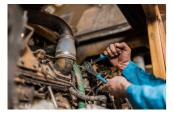

# Waterpump box joint pliers

#### 449/1PYTHON



#### **Profiles**



#### Product features

- material: premium chrome vanadium steel
- drop forged, entirely hardened and tempered
- surface finish: trivalent chrome plated to standard ISO 1456:2009
- heavy duty double component handles

#### Advantages:

- jaw aperture adjustable in 7 positions
- jaws are always parallel to protect the nut from being damaged
- 449.1 additional plastic jaws for work on chromed and polished nuts



|        | L   | A  | O_max |     |
|--------|-----|----|-------|-----|
| 615032 | 240 | 11 | 42    | 420 |

 $^{\star}$  Images of products are symbolic. All dimensions are in mm, and weight in grams. All listed dimensions may vary in tolerance.

## Usage (pictures)













## Photo (pictures)

















## Spare parts



Plastic jaw for 449/1PYTHON