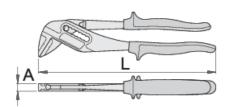

#### Advantages:

- jaw aperture adjustable in 7 positions
- jaws are always parallel to protect the nut from being damaged
- 449.1 additional plastic jaws for work on chromed and polished nuts

|        | L   | A  | O_max |     |
|--------|-----|----|-------|-----|
| 615032 | 240 | 11 | 42    | 420 |

 $^{\star}$  Images of products are symbolic. All dimensions are in mm, and weight in grams. All listed dimensions may vary in tolerance.