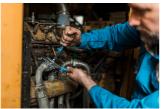

# Waterpump box joint pliers

#### 449/1PYTHON



#### **Profiles**



#### Product features

- material: premium chrome vanadium steel
- drop forged, entirely hardened and tempered
- surface finish: trivalent chrome plated to standard ISO 1456:2009
- heavy duty double component handles

#### Advantages:

- jaw aperture adjustable in 7 positions
- jaws are always parallel to protect the nut from being damaged
- 449.1 additional plastic jaws for work on chromed and polished nuts



|        | L   | A  | O_max |     |
|--------|-----|----|-------|-----|
| 615032 | 240 | 11 | 42    | 420 |

 $^{\star}$  Images of products are symbolic. All dimensions are in mm, and weight in grams. All listed dimensions may vary in tolerance.

## Usage (pictures)













## Photo (pictures)

















## Spare parts



Plastic jaw for 449/1PYTHON