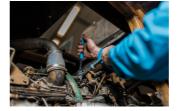

# Waterpump box joint pliers

#### 449/1PYTHON



#### **Profiles**



#### Product features

- material: premium chrome vanadium steel
- drop forged, entirely hardened and tempered
- surface finish: trivalent chrome plated to standard ISO 1456:2009
- heavy duty double component handles

#### Advantages:

- jaw aperture adjustable in 7 positions
- jaws are always parallel to protect the nut from being damaged
- 449.1 additional plastic jaws for work on chromed and polished nuts



|        | L   | A  | O_max |     |
|--------|-----|----|-------|-----|
| 615032 | 240 | 11 | 42    | 420 |

 $^{\star}$  Images of products are symbolic. All dimensions are in mm, and weight in grams. All listed dimensions may vary in tolerance.

## Usage (pictures)













## Photo (pictures)

















## Spare parts



Plastic jaw for 449/1PYTHON