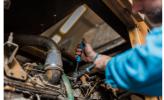

# Waterpump box joint pliers

#### 449/1PYTHON



#### **Profiles**



#### Product features

- material: premium chrome vanadium steel
- drop forged, entirely hardened and tempered
- surface finish: trivalent chrome plated to standard ISO 1456:2009
- heavy duty double component handles

#### Advantages:

- jaw aperture adjustable in 7 positions
- jaws are always parallel to protect the nut from being damaged
- 449.1 additional plastic jaws for work on chromed and polished nuts



|        | L   | A  | O_max |     |
|--------|-----|----|-------|-----|
| 615032 | 240 | 11 | 42    | 420 |

 $^{\star}$  Images of products are symbolic. All dimensions are in mm, and weight in grams. All listed dimensions may vary in tolerance.

## Usage (pictures)













## Photo (pictures)

















## Spare parts



Plastic jaw for 449/1PYTHON