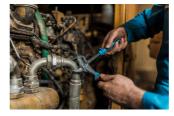

# Waterpump box joint pliers

#### 449/1PYTHON



#### **Profiles**



#### Product features

- material: premium chrome vanadium steel
- drop forged, entirely hardened and tempered
- surface finish: trivalent chrome plated to standard ISO 1456:2009
- heavy duty double component handles

#### Advantages:

- jaw aperture adjustable in 7 positions
- jaws are always parallel to protect the nut from being damaged
- 449.1 additional plastic jaws for work on chromed and polished nuts



|        | L   | A  | O_max |     |
|--------|-----|----|-------|-----|
| 615032 | 240 | 11 | 42    | 420 |

 $^{\star}$  Images of products are symbolic. All dimensions are in mm, and weight in grams. All listed dimensions may vary in tolerance.

## Usage (pictures)













## Photo (pictures)

















## Spare parts



Plastic jaw for 449/1PYTHON