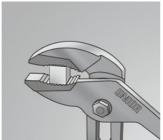

# Double groove joint pliers

445/1P



### **Profiles**



## **Product features**

- material: premium chrome vanadium steel
- drop forged, entirely hardened and tempered
- head polished
- surface finish: trivalent chrome plated to standard ISO 1456:2009
- handles plastic dipped
- made according to standard ISO 8976

#### Advantages:

- jaw aperture adjustable in 11 positions
- grooved joint









|        | L   | A  | <u>O</u> max | •    |
|--------|-----|----|--------------|------|
| 608213 | 410 | 15 | 105          | 1290 |

 $<sup>^{\</sup>star}$  Images of products are symbolic. All dimensions are in mm, and weight in grams. All listed dimensions may vary in tolerance.

# Usage (pictures)