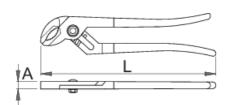

### **Profiles**

#### Advantages:

- jaw aperture adjustable in 11 positions
- grooved joint

|        | L   | A  | <u>O</u> max | •    |
|--------|-----|----|--------------|------|
| 608213 | 410 | 15 | 105          | 1290 |