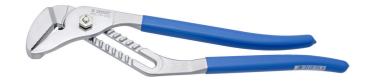

# Double groove joint pliers

445/1P

## **Product features**

- material: premium chrome vanadium steel
- drop forged, entirely hardened and tempered
- head polished
- surface finish: trivalent chrome plated to standard ISO 1456:2009
- handles plastic dipped
- made according to standard ISO 8976

#### Advantages:

- jaw aperture adjustable in 11 positions
- grooved joint

|        | L   | A  | <u>O</u> max | •    |
|--------|-----|----|--------------|------|
| 608213 | 410 | 15 | 105          | 1290 |