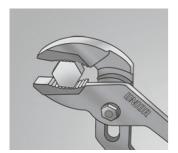

# Double groove joint pliers

445/1P



### **Profiles**



## **Product features**

- material: premium chrome vanadium steel
- drop forged, entirely hardened and tempered
- head polished
- surface finish: trivalent chrome plated to standard ISO 1456:2009
- handles plastic dipped
- made according to standard ISO 8976

#### Advantages:

- jaw aperture adjustable in 11 positions
- grooved joint









|        | L   | A  | <u>O</u> max | •    |
|--------|-----|----|--------------|------|
| 608213 | 410 | 15 | 105          | 1290 |

 $<sup>^{\</sup>star}$  Images of products are symbolic. All dimensions are in mm, and weight in grams. All listed dimensions may vary in tolerance.

# Usage (pictures)