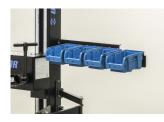

## Caracteristicile produsului

Small parts organizer mounts to the Unior's electric repair stand column and provides optimal placement for it. The setup will make work more comfortable and productive as the smaller parts will be right where you need it and you'll not have to turn around to the workbench to access it. Organizer is compatible with all sizes of plastic boxes in our range.

• Plastic boxes are not included with organizer and are sold separately.

\* Imaginea produsului este simbolica. Toate dimensiunile sunt exprimate în mm, greutatea în grame.