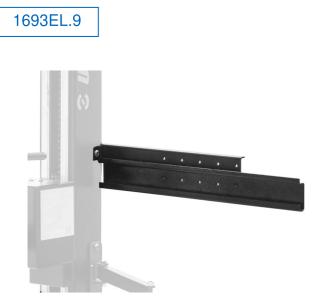

## Frame mount holder for small parts organizer for 1693EL

## Caracteristicile produsului

Small parts organizer mounts to the Unior's electric repair stand column and provides optimal placement for it. The setup will make work more comfortable and productive as the smaller parts will be right where you need it and you'll not have to turn around to the workbench to access it. Organizer is compatible with all sizes of plastic boxes in our range.