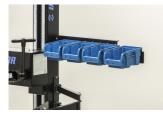

## **Product features**

Small parts organizer mounts to the Unior's electric repair stand column and provides optimal placement for it. The setup will make work more comfortable and productive as the smaller parts will be right where you need it and you'll not have to turn around to the workbench to access it. Organizer is compatible with all sizes of plastic boxes in our range.

• Plastic boxes are not included with organizer and are sold separately.

\* Images of products are symbolic. All dimensions are in mm, and weight in grams. All listed dimensions may vary in tolerance.

Usage (pictures)