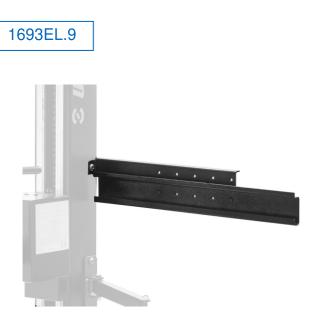

## Frame mount holder for small parts organizer for 1693EL

Hidden

## **Product features**

Small parts organizer mounts to the Unior's electric repair stand column and provides optimal placement for it. The setup will make work more comfortable and productive as the smaller parts will be right where you need it and you'll not have to turn around to the workbench to access it. Organizer is compatible with all sizes of plastic boxes in our range.