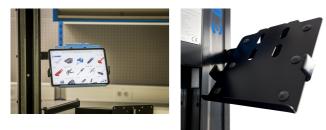

atures**

Tablet holder mounts to the Unior's electric repair stand column and provides optimal placement for tablet. The setup will make work more comfortable and productive as the tablet will be right where you need it and you'll not have to turn around to the workbench to access it. Holder features protective rubber on the surface to prevent tablet from scratching and adjustable arm to accommodate tablets with width from 210 mm to 340 mm. Holder mounts under 67 degrees angle for easier swiping and better view.



|        | L   | L1  | В   | Н   | LŁ  | L₹  | <b>1</b> |
|--------|-----|-----|-----|-----|-----|-----|----------|
| 629029 | 289 | 200 | 160 | 174 | 210 | 340 | 1560     |

\* Ürünlerin resimleri semboliktir. Bütün boyutlar mm ve ağırlık gram cinsindendir.

Usage (pictures)