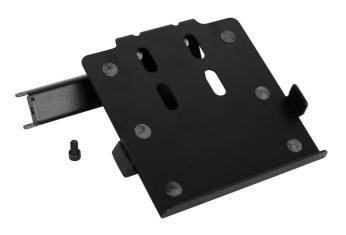

## Frame mount tablet holder for 1693EL

1693EL.6

## **Product features**

Tablet holder mounts to the Unior's electric repair stand column and provides optimal placement for tablet. The setup will make work more comfortable and productive as the tablet will be right where you need it and you'll not have to turn around to the workbench to access it. Holder features protective rubber on the surface to prevent tablet from scratching and adjustable arm to accommodate tablets with width from 210 mm to 340 mm. Holder mounts under 67 degrees angle for easier swiping and better view.