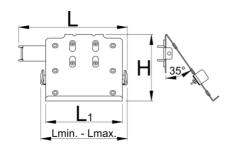

|        | L   | L1  | В   | Н   | LŁ  | L₹  | <b>1</b> |
|--------|-----|-----|-----|-----|-----|-----|----------|
| 629029 | 289 | 200 | 160 | 174 | 210 | 340 | 1560     |

\* Ürünlerin resimleri semboliktir. Bütün boyutlar mm ve ağırlık gram cinsindendir.