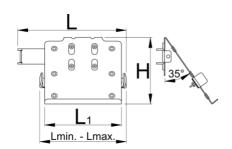

|        | L   | L1  | В   | H   | ΓŦ  | L₹  | •    |
|--------|-----|-----|-----|-----|-----|-----|------|
| 629029 | 289 | 200 | 160 | 174 | 210 | 340 | 1560 |

<sup>\*</sup> Slike proizvoda su simbolične. Sve dimenzije su u mm, masa je u g.