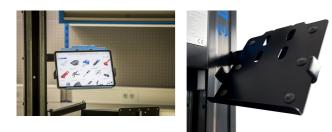

## Atributi proizvoda

Tablet holder mounts to the Unior's electric repair stand column and provides optimal placement for tablet. The setup will make work more comfortable and productive as the tablet will be right where you need it and you'll not have to turn around to the workbench to access it. Holder features protective rubber on the surface to prevent tablet from scratching and adjustable arm to accommodate tablets with width from 210 mm to 340 mm. Holder mounts under 67 degrees angle for easier swiping and better view.