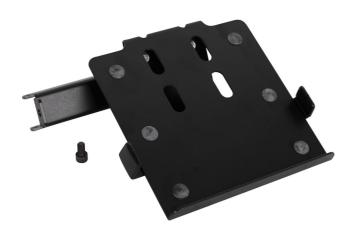

## Atributi proizvoda

Tablet holder mounts to the Unior's electric repair stand column and provides optimal placement for tablet. The setup will make work more comfortable and productive as the tablet will be right where you need it and you'll not have to turn around to the workbench to access it. Holder features protective rubber on the surface to prevent tablet from scratching and adjustable arm to accommodate tablets with width from 210 mm to 340 mm. Holder mounts under 67 degrees angle for easier swiping and better view.