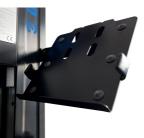

## Atributi proizvoda

Tablet holder mounts to the Unior's electric repair stand column and provides optimal placement for tablet. The setup will make work more comfortable and productive as the tablet will be right where you need it and you'll not have to turn around to the workbench to access it. Holder features protective rubber on the surface to prevent tablet from scratching and adjustable arm to accommodate tablets with width from 210 mm to 340 mm. Holder mounts under 67 degrees angle for easier swiping and better view.