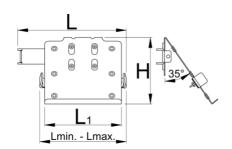

|        | L   | L1  | В   | H   | ΓŦ  | L₹  |      |
|--------|-----|-----|-----|-----|-----|-----|------|
| 629029 | 289 | 200 | 160 | 174 | 210 | 340 | 1560 |

<sup>\*</sup> Images of products are symbolic. All dimensions are in mm, and weight in grams. All listed dimensions may vary in tolerance.