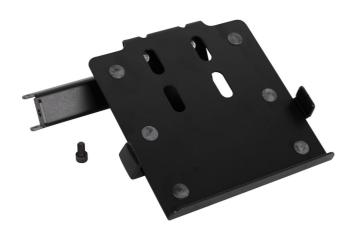

## Product features

Tablet holder mounts to the Unior's electric repair stand column and provides optimal placement for tablet. The setup will make work more comfortable and productive as the tablet will be right where you need it and you'll not have to turn around to the workbench to access it. Holder features protective rubber on the surface to prevent tablet from scratching and adjustable arm to accommodate tablets with width from 210 mm to 340 mm. Holder mounts under 67 degrees angle for easier swiping and better view.