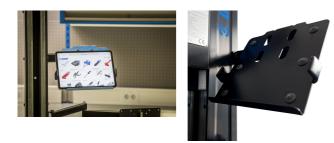

## Product features

Tablet holder mounts to the Unior's electric repair stand column and provides optimal placement for tablet. The setup will make work more comfortable and productive as the tablet will be right where you need it and you'll not have to turn around to the workbench to access it. Holder features protective rubber on the surface to prevent tablet from scratching and adjustable arm to accommodate tablets with width from 210 mm to 340 mm. Holder mounts under 67 degrees angle for easier swiping and better view.