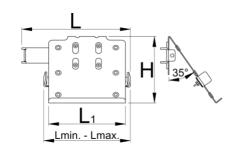

|        | L   | L1  | В   | Н   | LŁ  | LŦ  | <b>1</b> |
|--------|-----|-----|-----|-----|-----|-----|----------|
| 629029 | 289 | 200 | 160 | 174 | 210 | 340 | 1560     |

\* Images of products are symbolic. All dimensions are in mm, and weight in grams. All listed dimensions may vary in tolerance.