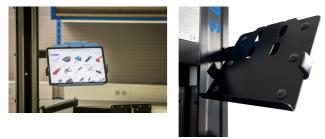

## 产品属性

Tablet holder mounts to the Unior's electric repair stand column and provides optimal placement for tablet. The setup will make work more comfortable and productive as the tablet will be right where you need it and you'll not have to turn around to the workbench to access it. Holder features protective rubber on the surface to prevent tablet from scratching and adjustable arm to accommodate tablets with width from 210 mm to 340 mm. Holder mounts under 67 degrees angle for easier swiping and better view.

## 用途 (pictures)