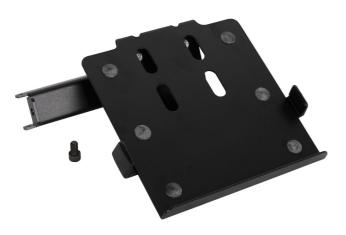

## Frame mount tablet holder for 1693EL

1693EL.6

## 产品属性

Tablet holder mounts to the Unior's electric repair stand column and provides optimal placement for tablet. The setup will make work more comfortable and productive as the tablet will be right where you need it and you'll not have to turn around to the workbench to access it. Holder features protective rubber on the surface to prevent tablet from scratching and adjustable arm to accommodate tablets with width from 210 mm to 340 mm. Holder mounts under 67 degrees angle for easier swiping and better view.