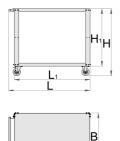

#### Specifications:

- Total capacity 200kg. Maximum 100kg per shelf.
- Assembled dimensions: 1072 x 600 x 887mm
- Packaged dimensions: 1020 x 635 x 190mm

|        | L    | В   | H   | L1   | H1  |       |
|--------|------|-----|-----|------|-----|-------|
| 628211 | 1072 | 600 | 887 | 1000 | 760 | 33500 |