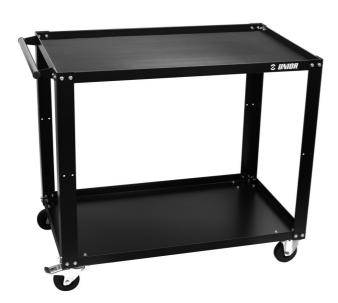

# Gereedschapwagen

940T-BLACK

#### Product attributen

- Ergonomic, lightweight and easily moved service trolley
- This industrial-quality service trolley is ideal for use in garages, engineering workshops and warehouses.
- It allows the user to easily transport tools and components around the working area, and keep them
  easily at hand while working on a task.
- This trolley encourages and organized, pre-planned approach to tasks, and improves efficiency, productivity and comfort.
- The water-resistant top shelf allows easy access to tools and parts at a comfortable working height,
   while the lower shelf provides additional storage.
- The shelves are engineered for a maximum load of 100kg each, and are protected with an impactresistant, anti-slip mat.
- Made in Europe to the highest standards, and backed by Unior's lifetime warranty.

#### Includes:

- 4 casters 2 fixed and 2 swivelling. One easily-braked caster.
- Two water-resistant shelves, upper complete with impact-absorbing, anti-slip mat

#### Specifications:

- Total capacity 200kg. Maximum 100kg per shelf.
- Assembled dimensions: 1072 x 600 x 887mm
- Packaged dimensions: 1020 x 635 x 190mm

|        | L    | В   | H   | L1   | H1  |       |
|--------|------|-----|-----|------|-----|-------|
| 628211 | 1072 | 600 | 887 | 1000 | 760 | 33500 |