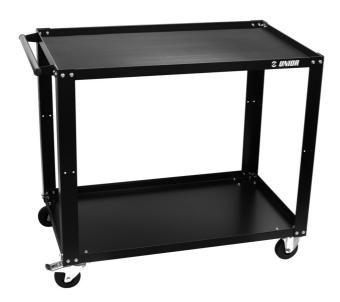

## 제품 특징

- Ergonomic, lightweight and easily moved service trolley
- This industrial-quality service trolley is ideal for use in garages, engineering workshops and warehouses.
- It allows the user to easily transport tools and components around the working area, and keep them
  easily at hand while working on a task.
- This trolley encourages and organized, pre-planned approach to tasks, and improves efficiency, productivity and comfort.
- The water-resistant top shelf allows easy access to tools and parts at a comfortable working height,
   while the lower shelf provides additional storage.
- 각 기둥의 최대 하중 100kg, 충격방지, 미끄럼방지 기능
- Made in Europe to the highest standards, and backed by Unior's lifetime warranty.

#### Includes:

- 2개 고정형 2개 회전바퀴. 1개 브레이크기능
- Two water-resistant shelves, upper complete with impact-absorbing, anti-slip mat

### Specifications:

• 최대 총 하중 200Kg, 각 선반당 최대하중 100Kg

Assembled dimensions: 1072 x 600 x 887mm

 $\bullet \quad \rightarrow \quad$ 

|        | L    | В   | Н   | L1   | H1  | å     |  |
|--------|------|-----|-----|------|-----|-------|--|
| 628211 | 1072 | 600 | 887 | 1000 | 760 | 33500 |  |