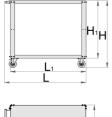

### Specifications:

• 최대 총 하중 200Kg, 각 선반당 최대하중 100Kg

Assembled dimensions: 1072 x 600 x 887mm

 $\bullet \quad \rightarrow \quad$ 

|        | L    | В   | Н   | L1   | H1  | å     |  |
|--------|------|-----|-----|------|-----|-------|--|
| 628211 | 1072 | 600 | 887 | 1000 | 760 | 33500 |  |