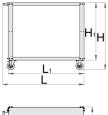

### Specifications:

- Total capacity 200kg. Maximum 100kg per shelf.
- Assembled dimensions: 1072 x 600 x 887mm
- Packaged dimensions: 1020 x 635 x 190mm

|        | L    | В   | Н   | L1   | H1  | i     |  |
|--------|------|-----|-----|------|-----|-------|--|
| 628211 | 1072 | 600 | 887 | 1000 | 760 | 33500 |  |