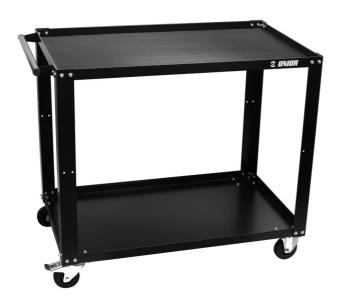

# Service trolley

940T-BLACK

### Product features

- Ergonomic, lightweight and easily moved service trolley
- This industrial-quality service trolley is ideal for use in garages, engineering workshops and warehouses.
- It allows the user to easily transport tools and components around the working area, and keep them
  easily at hand while working on a task.
- This trolley encourages and organized, pre-planned approach to tasks, and improves efficiency, productivity and comfort.
- The water-resistant top shelf allows easy access to tools and parts at a comfortable working height,
   while the lower shelf provides additional storage.
- The shelves are engineered for a maximum load of 100kg each, and are protected with an impactresistant, anti-slip mat.
- Made in Europe to the highest standards, and backed by Unior's lifetime warranty.

#### Includes:

- 4 casters 2 fixed and 2 swivelling. One easily-braked caster.
- Two water-resistant shelves, upper complete with impact-absorbing, anti-slip mat

### Specifications:

- Total capacity 200kg. Maximum 100kg per shelf.
- Assembled dimensions: 1072 x 600 x 887mm
- Packaged dimensions: 1020 x 635 x 190mm

|        | L    | В   | Н   | L1   | H1  | i     |  |
|--------|------|-----|-----|------|-----|-------|--|
| 628211 | 1072 | 600 | 887 | 1000 | 760 | 33500 |  |