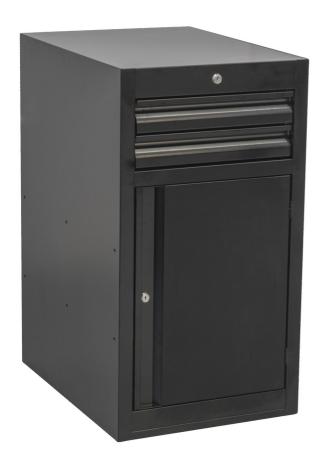

# Narrow drawer cabinet - 2 drawers and door

990NDD2-BLACK

#### Product features

- material: premium PLUS sheet metal
- central locking system with a lock and folding key

- lock with key included also foam keyring
- full extension drawers with top quality ball-bearing slides
- the synthetic covering protects drawers and tools from damage
- coated with eco colour of Qualicoat quality standard
- 2 drawers (2 x L 374 x W 570 x H 70 mm)
- with door
- basic dimensions L 475 x W 650 x H 870 mm
- total volume of drawers: 30 litres
- possible use of SOS tool tray system in drawers
- maximum capacity of each drawer: 50kg