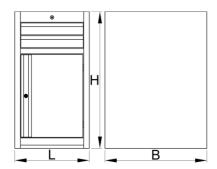

|        | L   | В   | Н   | •     |
|--------|-----|-----|-----|-------|
| 626167 | 475 | 650 | 870 | 40000 |

<sup>\*</sup> Images of products are symbolic. All dimensions are in mm, and weight in grams. All listed dimensions may vary in tolerance.