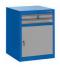

# Narrow drawer cabinet - 2 drawers and door

990NDD2-BLACK

#### Product features

- material: premium PLUS sheet metal
- central locking system with a lock and folding key

- lock with key included also foam keyring
- full extension drawers with top quality ball-bearing slides
- the synthetic covering protects drawers and tools from damage
- coated with eco colour of Qualicoat quality standard
- 2 drawers (2 x L 374 x W 570 x H 70 mm)
- with door
- basic dimensions L 475 x W 650 x H 870 mm
- total volume of drawers: 30 litres
- possible use of SOS tool tray system in drawers
- maximum capacity of each drawer: 50kg

|        | L   | В   | Н   | •     |
|--------|-----|-----|-----|-------|
| 626167 | 475 | 650 | 870 | 40000 |

<sup>\*</sup> Images of products are symbolic. All dimensions are in mm, and weight in grams. All listed dimensions may vary in tolerance.