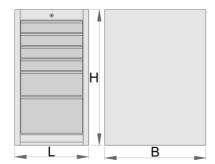

- coated with eco colour of Qualicoat quality standard
- 6 drawers (4 x L 374 x W 570 x H 70 mm, 1 x L 374 x W 605 x H 150 mm, 1 x L 374 x W 605 x H 230 mm)
- basic dimensions L 475 x W 650 x H 870 mm
- total volume of drawers: 145 litres
- possible use of SOS tool tray system in drawers
- maximum capacity of each drawer: 50kg

|        | L   | В   | Н   | <b>1</b> |
|--------|-----|-----|-----|----------|
| 626166 | 475 | 650 | 870 | 54000    |

<sup>\*</sup> Images of products are symbolic. All dimensions are in mm, and weight in grams. All listed dimensions may vary in tolerance.