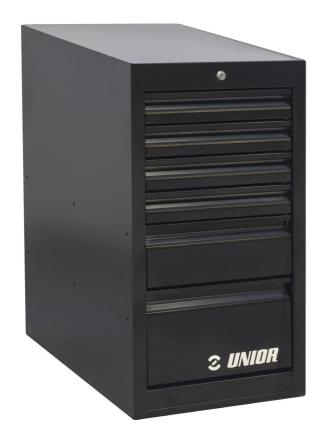

# Narrow drawer cabinet - 6 drawers

990ND6-BLACK

#### Product features

- material: premium PLUS sheet metal
- central locking system with a lock and folding key
- lock with key included also foam keyring
- full extension drawers with top quality ball-bearing slides
- the synthetic covering protects drawers and tools from damage

- coated with eco colour of Qualicoat quality standard
- 6 drawers (4 x L 374 x W 570 x H 70 mm, 1 x L 374 x W 605 x H 150 mm, 1 x L 374 x W 605 x H 230 mm)
- basic dimensions L 475 x W 650 x H 870 mm
- total volume of drawers: 145 litres
- possible use of SOS tool tray system in drawers
- maximum capacity of each drawer: 50kg