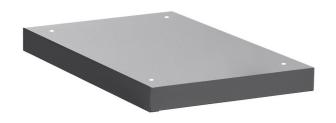

# Narrow tool chest underbase

#### 990NDU-BLACK

### 특징:

- Height Elevation: Raises workbench height by 60mm (total base height 78mm) for improved ergonomics.
- Efficient Storage: Allows for easy storage of tool carriages beneath your workbench.
- Durable Construction: High-quality steel build ensures long-lasting durability.
  Upgrade your workshop with the Unior 990NDU BLACK Underbase.