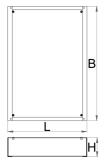

|        | 1  | L   | В   | Н  |      |
|--------|----|-----|-----|----|------|
| 627689 | 60 | 442 | 640 | 78 | 6400 |

<sup>\*</sup> Images of products are symbolic. All dimensions are in mm, and weight in grams. All listed dimensions may vary in tolerance.