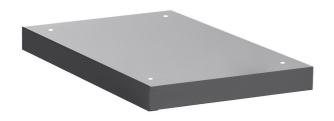

# Narrow tool chest underbase

## 990NDU-BLACK

## Product features

material: premium sheet metal

#### Features:

- Height Elevation: Raises workbench height by 60mm (total base height 78mm) for improved ergonomics.
- Efficient Storage: Allows for easy storage of tool carriages beneath your workbench.
- Durable Construction: High-quality steel build ensures long-lasting durability.
  Upgrade your workshop with the Unior 990NDU BLACK Underbase.