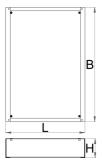

|        | 1  | L   | В   | Н  |      |
|--------|----|-----|-----|----|------|
| 627689 | 60 | 442 | 640 | 78 | 6400 |

<sup>\*</sup> Images of products are symbolic. All dimensions are in mm, and weight in grams. All listed dimensions may vary in tolerance.