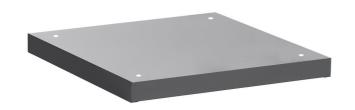

# Wide tool chest underbase

### 990WDU-BLACK

### 特点:

- Height Elevation: Raises workbench height by 60mm (total base height 78mm) for improved ergonomics.
- Efficient Storage: Allows for easy storage of tool carriages beneath your workbench.
- Durable Construction: High-quality steel build ensures long-lasting durability. Upgrade your workshop with the Unior 990WDU BLACK Underbase.