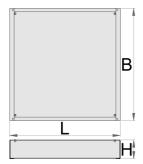

|        | <b>1</b> | L   | В   | Н  | •    |
|--------|----------|-----|-----|----|------|
| 627688 | 60       | 630 | 640 | 78 | 7200 |

<sup>\*</sup> Images of products are symbolic. All dimensions are in mm, and weight in grams. All listed dimensions may vary in tolerance.