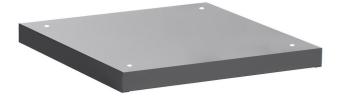

## Wide tool chest underbase

## Features:

- Height Elevation: Raises workbench height by 60mm (total base height 78mm) for improved ergonomics.
- Efficient Storage: Allows for easy storage of tool carriages beneath your workbench.

Ζ

• Durable Construction: High-quality steel build ensures long-lasting durability. Upgrade your workshop with the Unior 990WDU BLACK Underbase.

Η

|        | $\checkmark$ | L   | В   | Н  | <b>1</b> |
|--------|--------------|-----|-----|----|----------|
| 627688 | 60           | 630 | 640 | 78 | 7200     |