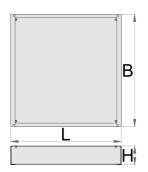

Ζ

• Durable Construction: High-quality steel build ensures long-lasting durability. Upgrade your workshop with the Unior 990WDU BLACK Underbase.

Η

|        | $\checkmark$ | L   | В   | Н  | <b>1</b> |
|--------|--------------|-----|-----|----|----------|
| 627688 | 60           | 630 | 640 | 78 | 7200     |

\* Images of products are symbolic. All dimensions are in mm, and weight in grams. All listed dimensions may vary in tolerance.