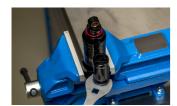

# Flat wrench for suspension service

#### 1706/2DP-US



#### 配置文件



### 产品属性

 Wrench is used to remove and install IFP reservoir on RockShox Super Deluxe shocks and RockShox Vivid Air shocks. It features double dipped handle for comfort, with the right leverage to prevent overtightening of the reservoir. Crowfoot allows the use of 1/2" torque wrench for more precise work.
Made from laser cut tool steel and heat-treated for strength and lasting performance.





<sup>\*</sup> Images of products are symbolic. All dimensions are in mm, and weight in grams. All listed dimensions may vary in tolerance.

## 用途 (pictures)