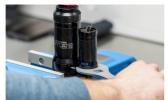

# Flat wrench for suspension service

#### 1706/2DP-US



#### 配置文件



### 产品属性

 Wrench is used to remove and install IFP reservoir on RockShox Super Deluxe shocks and RockShox Vivid Air shocks. It features double dipped handle for comfort, with the right leverage to prevent overtightening of the reservoir. Crowfoot allows the use of 1/2" torque wrench for more precise work.
Made from laser cut tool steel and heat-treated for strength and lasting performance.





<sup>\*</sup> Images of products are symbolic. All dimensions are in mm, and weight in grams. All listed dimensions may vary in tolerance.

## 用途 (pictures)