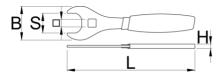

### 产品属性

 Wrench is used to remove and install IFP reservoir on RockShox Super Deluxe shocks and RockShox Vivid Air shocks. It features double dipped handle for comfort, with the right leverage to prevent overtightening of the reservoir. Crowfoot allows the use of 1/2" torque wrench for more precise work.
Made from laser cut tool steel and heat-treated for strength and lasting performance.