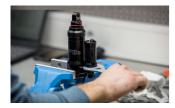

# Flat wrench for suspension service

#### 1706/2DP-US



#### 配置文件



### 产品属性

 Wrench is used to remove and install IFP reservoir on RockShox Super Deluxe shocks and RockShox Vivid Air shocks. It features double dipped handle for comfort, with the right leverage to prevent overtightening of the reservoir. Crowfoot allows the use of 1/2" torque wrench for more precise work.
Made from laser cut tool steel and heat-treated for strength and lasting performance.





<sup>\*</sup> Images of products are symbolic. All dimensions are in mm, and weight in grams. All listed dimensions may vary in tolerance.

## 用途 (pictures)