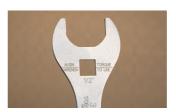

### 产品属性

 Wrench is used to remove and install IFP reservoir on RockShox Super Deluxe shocks and RockShox Vivid Air shocks. It features double dipped handle for comfort, with the right leverage to prevent overtightening of the reservoir. Crowfoot allows the use of 1/2" torque wrench for more precise work.
Made from laser cut tool steel and heat-treated for strength and lasting performance.