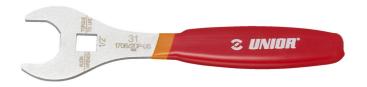

# Flat wrench for suspension service

### 产品属性

 Wrench is used to remove and install IFP reservoir on RockShox Super Deluxe shocks and RockShox Vivid Air shocks. It features double dipped handle for comfort, with the right leverage to prevent overtightening of the reservoir. Crowfoot allows the use of 1/2" torque wrench for more precise work.
Made from laser cut tool steel and heat-treated for strength and lasting performance.