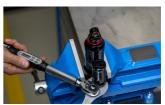

# Flat wrench for suspension service

#### 1706/2DP-US



#### 配置文件



### 产品属性

 Wrench is used to remove and install IFP reservoir on RockShox Super Deluxe shocks and RockShox Vivid Air shocks. It features double dipped handle for comfort, with the right leverage to prevent overtightening of the reservoir. Crowfoot allows the use of 1/2" torque wrench for more precise work.
Made from laser cut tool steel and heat-treated for strength and lasting performance.





<sup>\*</sup> Images of products are symbolic. All dimensions are in mm, and weight in grams. All listed dimensions may vary in tolerance.

## 用途 (pictures)