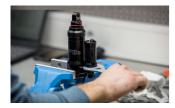

## Flat wrench for suspension service

1706/2DP-US



## **Profiles**



## Product features

 Wrench is used to remove and install IFP reservoir on RockShox Super Deluxe shocks and RockShox Vivid Air shocks. It features double dipped handle for comfort, with the right leverage to prevent overtightening of the reservoir. Crowfoot allows the use of 1/2" torque wrench for more precise work.
Made from laser cut tool steel and heat-treated for strength and lasting performance.





<sup>\*</sup> Images of products are symbolic. All dimensions are in mm, and weight in grams. All listed dimensions may vary in tolerance.

## Usage (pictures)