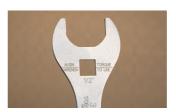

## Product features

 Wrench is used to remove and install IFP reservoir on RockShox Super Deluxe shocks and RockShox Vivid Air shocks. It features double dipped handle for comfort, with the right leverage to prevent overtightening of the reservoir. Crowfoot allows the use of 1/2" torque wrench for more precise work.
Made from laser cut tool steel and heat-treated for strength and lasting performance.