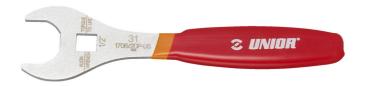

## Flat wrench for suspension service

1706/2DP-US

## Product features

 Wrench is used to remove and install IFP reservoir on RockShox Super Deluxe shocks and RockShox Vivid Air shocks. It features double dipped handle for comfort, with the right leverage to prevent overtightening of the reservoir. Crowfoot allows the use of 1/2" torque wrench for more precise work.
Made from laser cut tool steel and heat-treated for strength and lasting performance.