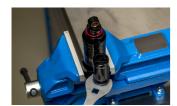

## Flat wrench for suspension service

1706/2DP-US



## **Profiles**



## Product features

 Wrench is used to remove and install IFP reservoir on RockShox Super Deluxe shocks and RockShox Vivid Air shocks. It features double dipped handle for comfort, with the right leverage to prevent overtightening of the reservoir. Crowfoot allows the use of 1/2" torque wrench for more precise work.
Made from laser cut tool steel and heat-treated for strength and lasting performance.





<sup>\*</sup> Images of products are symbolic. All dimensions are in mm, and weight in grams. All listed dimensions may vary in tolerance.

## Usage (pictures)