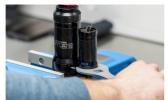

## Flat wrench for suspension service

1706/2DP-US



## **Profiles**



## Product features

 Wrench is used to remove and install IFP reservoir on RockShox Super Deluxe shocks and RockShox Vivid Air shocks. It features double dipped handle for comfort, with the right leverage to prevent overtightening of the reservoir. Crowfoot allows the use of 1/2" torque wrench for more precise work.
Made from laser cut tool steel and heat-treated for strength and lasting performance.





<sup>\*</sup> Images of products are symbolic. All dimensions are in mm, and weight in grams. All listed dimensions may vary in tolerance.

## Usage (pictures)