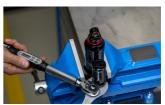

## Flat wrench for suspension service

1706/2DP-US



## **Profiles**



## Product features

 Wrench is used to remove and install IFP reservoir on RockShox Super Deluxe shocks and RockShox Vivid Air shocks. It features double dipped handle for comfort, with the right leverage to prevent overtightening of the reservoir. Crowfoot allows the use of 1/2" torque wrench for more precise work.
Made from laser cut tool steel and heat-treated for strength and lasting performance.





<sup>\*</sup> Images of products are symbolic. All dimensions are in mm, and weight in grams. All listed dimensions may vary in tolerance.

## Usage (pictures)