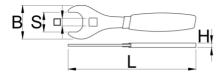

## Flat wrench for suspension service

1706/2DP-US



## **Profiles**



## Product features

 Wrench is used to remove and install IFP reservoir on RockShox Super Deluxe shocks and RockShox Vivid Air shocks. It features double dipped handle for comfort, with the right leverage to prevent overtightening of the reservoir. Crowfoot allows the use of 1/2" torque wrench for more precise work.
Made from laser cut tool steel and heat-treated for strength and lasting performance.





<sup>\*</sup> Images of products are symbolic. All dimensions are in mm, and weight in grams. All listed dimensions may vary in tolerance.

## Usage (pictures)