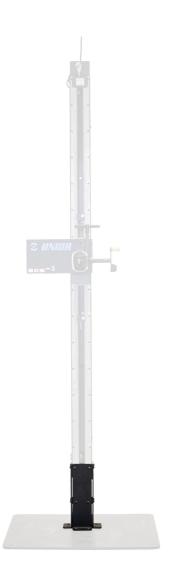

## **Product features**

- Дали вие или вашиот вработен(и) се вклопувате во повисоката категорија? Или би сакале да му пристапите на велосипедот од поинаков агол?
- Комплетот за продолжување на висината е совршено решение за повисоките техничари бидејќи ги подига највисоките и најниските позиции на стегачот на вашиот електричен штанд за поправка за 25 см повисоко. Бидејќи велосипедот може да се подигне повисоко од земјата, тој исто така овозможува поглед и пристап што претходно не беше возможен или барем не практичен.

- Продолжеток се монтира помеѓу столбот на електричната штанд за поправка и металната фиксирана плоча или подот. Комплетот за продолжување на висината е компатибилен само со електричните држачи за поправка на Unior со алуминиумски главен столб.
- Комплетот за продолжување на висината е компатибилен само со електричен држач за поправка Unior 1.0 со алуминиумски главен столб, не е компатибилен со Електричен држач за поправка 2.0 (достапен од летото 2024 година).