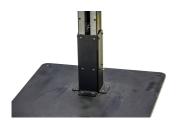

- Продолжеток се монтира помеѓу столбот на електричната штанд за поправка и металната фиксирана плоча или подот. Комплетот за продолжување на висината е компатибилен само со електричните држачи за поправка на Unior со алуминиумски главен столб.
- Комплетот за продолжување на висината е компатибилен само со електричен држач за поправка Unior 1.0 со алуминиумски главен столб, не е компатибилен со Електричен држач за поправка 2.0 (достапен од летото 2024 година).

## Usage (pictures)