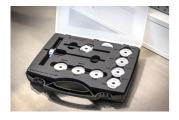

# Bottom Bracket Bearing Press Set

1721BB

#### 제품 특징

- Bottom bracket specific bearing press kit.
- Include drifts for all most common press fit and BB30 bottom bracket standards Sram DUB, BB30, BB86/BB92.
- Organised storage in a plastic case with a laser-cut SOS foam tray
- Threaded handle includes a quick release system for quick and easy use.