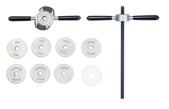

## 스페어 파트

Bearing press adaptor

Bearing press protector

-⊚- Quick slide handle for 1721

Handle with threaded rod for bearing press kit 1721