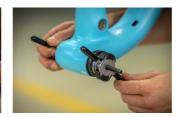

# Bottom Bracket Bearing Press Set

1721BB



#### 프로파일



#### 제품 특징

- Bottom bracket specific bearing press kit.
- Include drifts for all most common press fit and BB30 bottom bracket standards Sram DUB, BB30, BB86/BB92.
- Organised storage in a plastic case with a laser-cut SOS foam tray
- Threaded handle includes a quick release system for quick and easy use.





629167 1455

\* Images of products are symbolic. All dimensions are in mm, and weight in grams. All listed dimensions may vary in tolerance.

## 사용법 (사진)







### 사진 (사진)





## 스페어 파트



Bearing press adaptor



Bearing press protector



-⊚- Quick slide handle for 1721



Handle with threaded rod for bearing press kit 1721