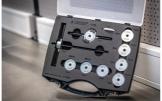

# Bottom Bracket Bearing Press Set

1721BB

#### 제품 특징

- Bottom bracket specific bearing press kit.
- Include drifts for all most common press fit and BB30 bottom bracket standards Sram DUB, BB30, BB86/BB92.
- Organised storage in a plastic case with a laser-cut SOS foam tray
- Threaded handle includes a quick release system for quick and easy use.