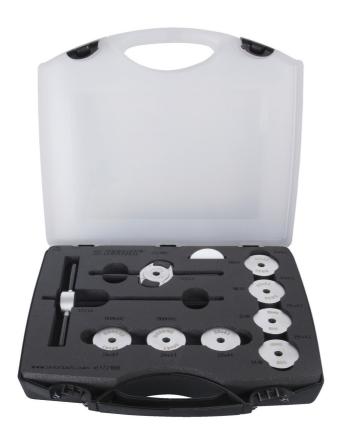

# Bottom Bracket Bearing Press Set

1721BB

#### 제품 특징

- Bottom bracket specific bearing press kit.
- Include drifts for all most common press fit and BB30 bottom bracket standards Sram DUB, BB30, BB86/BB92.
- Organised storage in a plastic case with a laser-cut SOS foam tray
- Threaded handle includes a quick release system for quick and easy use.