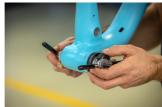

# Bottom Bracket Bearing Press Set

1721BB



#### 프로파일



#### 제품 특징

- Bottom bracket specific bearing press kit.
- Include drifts for all most common press fit and BB30 bottom bracket standards Sram DUB, BB30, BB86/BB92.
- Organised storage in a plastic case with a laser-cut SOS foam tray
- Threaded handle includes a quick release system for quick and easy use.





629167 1455

\* Images of products are symbolic. All dimensions are in mm, and weight in grams. All listed dimensions may vary in tolerance.

## 사용법 (사진)







### 사진 (사진)





## 스페어 파트



Bearing press adaptor



Bearing press protector



-⊚- Quick slide handle for 1721



Handle with threaded rod for bearing press kit 1721