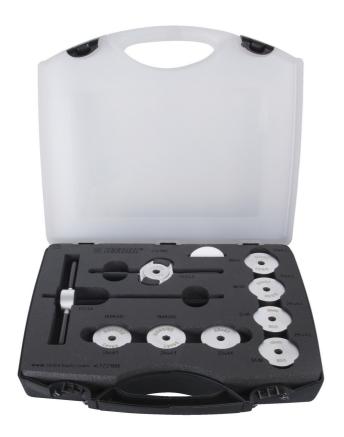

# Bottom Bracket Bearing Press Set

1721BB

#### **Product features**

- Bottom bracket specific bearing press kit.
- Include drifts for all most common press fit and BB30 bottom bracket standards Sram DUB, BB30, BB86/BB92.
- Organised storage in a plastic case with a laser-cut SOS foam tray
- Threaded handle includes a quick release system for quick and easy use.