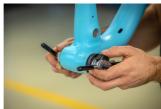

# Bottom Bracket Bearing Press Set

1721BB



#### **Profiles**



#### **Product features**

- Bottom bracket specific bearing press kit.
- Include drifts for all most common press fit and BB30 bottom bracket standards Sram DUB, BB30, BB86/BB92.
- Organised storage in a plastic case with a laser-cut SOS foam tray
- Threaded handle includes a quick release system for quick and easy use.





629167 1455

\* Images of products are symbolic. All dimensions are in mm, and weight in grams. All listed dimensions may vary in tolerance.

## Usage (pictures)







## Photo (pictures)





## Spare parts



Bearing press adaptor



Bearing press protector



■ Quick slide handle for 1721



Handle with threaded rod for bearing press kit 1721