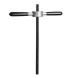

#### **Product features**

- Bottom bracket specific bearing press kit.
- Include drifts for all most common press fit and BB30 bottom bracket standards Sram DUB, BB30, BB86/BB92.
- Organised storage in a plastic case with a laser-cut SOS foam tray
- Threaded handle includes a quick release system for quick and easy use.

## Usage (pictures)

## Photo (pictures)