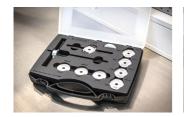

# Bottom Bracket Bearing Press Set

1721BB

#### **Product features**

- Bottom bracket specific bearing press kit.
- Include drifts for all most common press fit and BB30 bottom bracket standards Sram DUB, BB30, BB86/BB92.
- Organised storage in a plastic case with a laser-cut SOS foam tray
- Threaded handle includes a quick release system for quick and easy use.