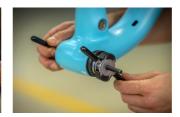

# Bottom Bracket Bearing Press Set

1721BB



#### **Profiles**



#### **Product features**

- Bottom bracket specific bearing press kit.
- Include drifts for all most common press fit and BB30 bottom bracket standards Sram DUB, BB30, BB86/BB92.
- Organised storage in a plastic case with a laser-cut SOS foam tray
- Threaded handle includes a quick release system for quick and easy use.





629167 1455

\* Images of products are symbolic. All dimensions are in mm, and weight in grams. All listed dimensions may vary in tolerance.

## Usage (pictures)







## Photo (pictures)





## Spare parts



Bearing press adaptor



Bearing press protector



■ Quick slide handle for 1721



Handle with threaded rod for bearing press kit 1721