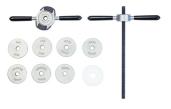

## Spare parts

Bearing press adaptor

Bearing press protector

■ Quick slide handle for 1721

Handle with threaded rod for bearing press kit 1721