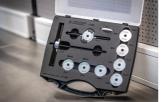

# Bottom Bracket Bearing Press Set

1721BB

#### **Product features**

- Bottom bracket specific bearing press kit.
- Include drifts for all most common press fit and BB30 bottom bracket standards Sram DUB, BB30, BB86/BB92.
- Organised storage in a plastic case with a laser-cut SOS foam tray
- Threaded handle includes a quick release system for quick and easy use.