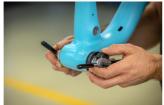

# Bottom Bracket Bearing Press Set

1721BB



#### 配置文件



#### 产品属性

- Bottom bracket specific bearing press kit.
- Include drifts for all most common press fit and BB30 bottom bracket standards Sram DUB, BB30, BB86/BB92.
- Organised storage in a plastic case with a laser-cut SOS foam tray
- Threaded handle includes a quick release system for quick and easy use.





629167 1455

\* Images of products are symbolic. All dimensions are in mm, and weight in grams. All listed dimensions may vary in tolerance.

## 用途 (pictures)







### Photo (pictures)





## 配件



Bearing press adaptor



Bearing press protector



-
Guick slide handle for 1721



Handle with threaded rod for bearing press kit 1721