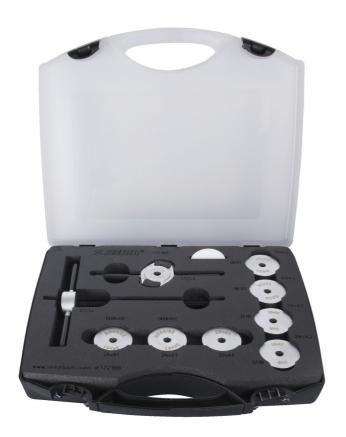

# Bottom Bracket Bearing Press Set

1721BB

#### 产品属性

- Bottom bracket specific bearing press kit.
- Include drifts for all most common press fit and BB30 bottom bracket standards Sram DUB, BB30, BB86/BB92.
- Organised storage in a plastic case with a laser-cut SOS foam tray
- Threaded handle includes a quick release system for quick and easy use.