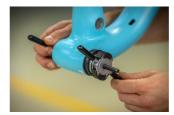

# Bottom Bracket Bearing Press Set

1721BB



#### 配置文件



#### 产品属性

- Bottom bracket specific bearing press kit.
- Include drifts for all most common press fit and BB30 bottom bracket standards Sram DUB, BB30, BB86/BB92.
- Organised storage in a plastic case with a laser-cut SOS foam tray
- Threaded handle includes a quick release system for quick and easy use.





629167 1455

\* Images of products are symbolic. All dimensions are in mm, and weight in grams. All listed dimensions may vary in tolerance.

## 用途 (pictures)







### Photo (pictures)





## 配件



Bearing press adaptor



Bearing press protector



-
Guick slide handle for 1721



Handle with threaded rod for bearing press kit 1721