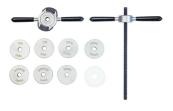

### Photo (pictures)

## 配件

Bearing press adaptor

Bearing press protector

-
Guick slide handle for 1721

Handle with threaded rod for bearing press kit 1721