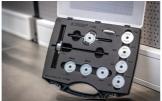

# Bottom Bracket Bearing Press Set

1721BB

#### 产品属性

- Bottom bracket specific bearing press kit.
- Include drifts for all most common press fit and BB30 bottom bracket standards Sram DUB, BB30, BB86/BB92.
- Organised storage in a plastic case with a laser-cut SOS foam tray
- Threaded handle includes a quick release system for quick and easy use.