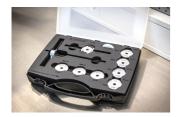

# Bottom Bracket Bearing Press Set

1721BB

#### 产品属性

- Bottom bracket specific bearing press kit.
- Include drifts for all most common press fit and BB30 bottom bracket standards Sram DUB, BB30, BB86/BB92.
- Organised storage in a plastic case with a laser-cut SOS foam tray
- Threaded handle includes a quick release system for quick and easy use.