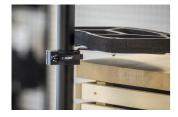

## Repair stand tool tray collar

1693.16



## **Profiles**



## **Product features**

- The collar allows attachment of the tool tray and other accessories on classic repair stands, in any
  chosen position or height. The collar can be easily installed on the upper sliding tube of the repair stand
  and fixed in place with the quick release lever. All Unior 1693 series repair stands allow attachment of
  one tool tray, this collar allows simultaneous attachment or additional tool tray or other accessories.
- Fits all Unior 1693 models of classic repair stands made after July 2014.





629065 205

\* Ürünlerin resimleri semboliktir. Bütün boyutlar mm ve ağırlık gram cinsindendir.

## Usage (pictures)