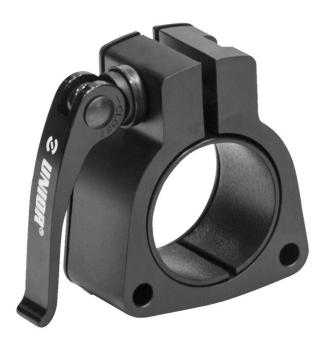

## Repair stand tool tray collar

1693.16

## **Product features**

- The collar allows attachment of the tool tray and other accessories on classic repair stands, in any
  chosen position or height. The collar can be easily installed on the upper sliding tube of the repair stand
  and fixed in place with the quick release lever. All Unior 1693 series repair stands allow attachment of
  one tool tray, this collar allows simultaneous attachment or additional tool tray or other accessories.
- Fits all Unior 1693 models of classic repair stands made after July 2014.