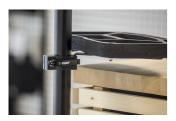

## Caracteristicile produsului

- The collar allows attachment of the tool tray and other accessories on classic repair stands, in any chosen position or height. The collar can be easily installed on the upper sliding tube of the repair stand and fixed in place with the quick release lever. All Unior 1693 series repair stands allow attachment of one tool tray, this collar allows simultaneous attachment or additional tool tray or other accessories.
- Fits all Unior 1693 models of classic repair stands made after July 2014.