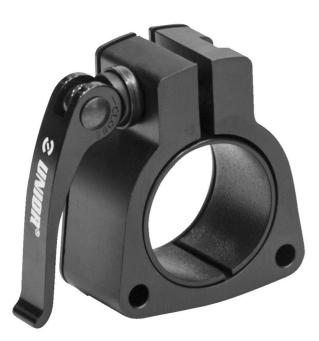

## Caracteristicile produsului

- The collar allows attachment of the tool tray and other accessories on classic repair stands, in any chosen position or height. The collar can be easily installed on the upper sliding tube of the repair stand and fixed in place with the quick release lever. All Unior 1693 series repair stands allow attachment of one tool tray, this collar allows simultaneous attachment or additional tool tray or other accessories.
- Fits all Unior 1693 models of classic repair stands made after July 2014.