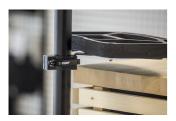

# Repair stand tool tray collar

1693.16



#### Profili

## 00

#### Atributi proizvoda

- The collar allows attachment of the tool tray and other accessories on classic repair stands, in any chosen position or height. The collar can be easily installed on the upper sliding tube of the repair stand and fixed in place with the quick release lever. All Unior 1693 series repair stands allow attachment of one tool tray, this collar allows simultaneous attachment or additional tool tray or other accessories.
- Fits all Unior 1693 models of classic repair stands made after July 2014.

| 629065 | 205 |  |
|--------|-----|--|

\* Slike proizvoda su simbolične. Sve dimenzije su u mm, masa je u g.

### upotreba (pictures)