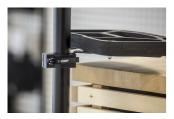

## 产品属性

- The collar allows attachment of the tool tray and other accessories on classic repair stands, in any chosen position or height. The collar can be easily installed on the upper sliding tube of the repair stand and fixed in place with the quick release lever. All Unior 1693 series repair stands allow attachment of one tool tray, this collar allows simultaneous attachment or additional tool tray or other accessories.
- Fits all Unior 1693 models of classic repair stands made after July 2014.