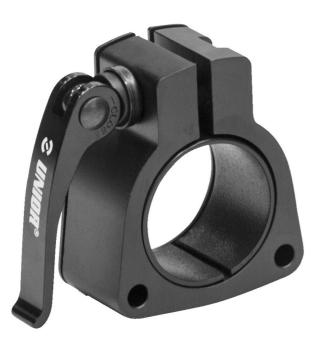

## Repair stand tool tray collar

1693.16

## 产品属性

- The collar allows attachment of the tool tray and other accessories on classic repair stands, in any chosen position or height. The collar can be easily installed on the upper sliding tube of the repair stand and fixed in place with the quick release lever. All Unior 1693 series repair stands allow attachment of one tool tray, this collar allows simultaneous attachment or additional tool tray or other accessories.
- Fits all Unior 1693 models of classic repair stands made after July 2014.