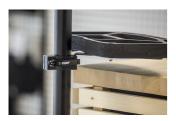

# Repair stand tool tray collar

1693.16



#### Profili

## 00

#### Atributi proizvoda

- The collar allows attachment of the tool tray and other accessories on classic repair stands, in any chosen position or height. The collar can be easily installed on the upper sliding tube of the repair stand and fixed in place with the quick release lever. All Unior 1693 series repair stands allow attachment of one tool tray, this collar allows simultaneous attachment or additional tool tray or other accessories.
- Fits all Unior 1693 models of classic repair stands made after July 2014.

| 629065 | 205 |  |
|--------|-----|--|

\* Slike proizvoda su simbolične. Sve dimenzije su u mm, masa je u g.

### Upotreba (pictures)