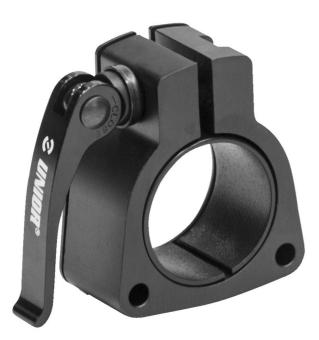

#### Atributi proizvoda

- The collar allows attachment of the tool tray and other accessories on classic repair stands, in any chosen position or height. The collar can be easily installed on the upper sliding tube of the repair stand and fixed in place with the quick release lever. All Unior 1693 series repair stands allow attachment of one tool tray, this collar allows simultaneous attachment or additional tool tray or other accessories.
- Fits all Unior 1693 models of classic repair stands made after July 2014.