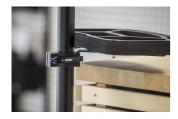

## Repair stand tool tray collar

Hidden

1693.16



## **Profiles**



## **Product features**

- The collar allows attachment of the tool tray and other accessories on classic repair stands, in any chosen position or height. The collar can be easily installed on the upper sliding tube of the repair stand and fixed in place with the quick release lever. All Unior 1693 series repair stands allow attachment of one tool tray, this collar allows simultaneous attachment or additional tool tray or other accessories.
- Fits all Unior 1693 models of classic repair stands made after July 2014.





629065 205

 $^{\star}$  Images of products are symbolic. All dimensions are in mm, and weight in grams. All listed dimensions may vary in tolerance.

## Usage (pictures)