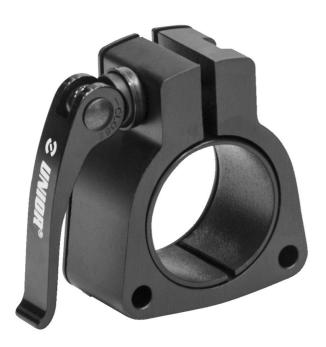

## **Product features**

- The collar allows attachment of the tool tray and other accessories on classic repair stands, in any chosen position or height. The collar can be easily installed on the upper sliding tube of the repair stand and fixed in place with the quick release lever. All Unior 1693 series repair stands allow attachment of one tool tray, this collar allows simultaneous attachment or additional tool tray or other accessories.
- Fits all Unior 1693 models of classic repair stands made after July 2014.