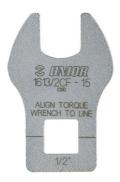

## Crowfoot pedal wrench

1613/2CF

## **Product features**

 Crowfoot is compatible with 1/2" torque wrenches and used to verify if pedals are tightened to correct specification. When used with 1/2" ratchet or fixed handle it can be also used as regular pedal wrench.
Laser cut from tool steel and heat-treated for strength and durability.