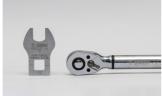

## Crowfoot pedal wrench

1613/2CF



## **Profiles**





## **Product features**

 Crowfoot is compatible with 1/2" torque wrenches and used to verify if pedals are tightened to correct specification. When used with 1/2" ratchet or fixed handle it can be also used as regular pedal wrench.
Laser cut from tool steel and heat-treated for strength and durability.



|        | S  | L  | В  | Н |      |    |
|--------|----|----|----|---|------|----|
| 629071 | 15 | 40 | 60 | 5 | 1/2" | 57 |

\* Images of products are symbolic. All dimensions are in mm, and weight in grams. All listed dimensions may vary in tolerance.

## Usage (pictures)