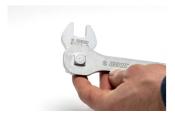

## Crowfoot pedal wrench

1613/2CF



## **Profiles**





## **Product features**

 Crowfoot is compatible with 1/2" torque wrenches and used to verify if pedals are tightened to correct specification. When used with 1/2" ratchet or fixed handle it can be also used as regular pedal wrench.
Laser cut from tool steel and heat-treated for strength and durability.



|        | S  | L  | В  | Н |      |    |
|--------|----|----|----|---|------|----|
| 629071 | 15 | 40 | 60 | 5 | 1/2" | 57 |

\* Images of products are symbolic. All dimensions are in mm, and weight in grams. All listed dimensions may vary in tolerance.

## Usage (pictures)