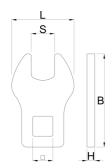

|        | S  | L  | В  | Н |      |    |
|--------|----|----|----|---|------|----|
| 629071 | 15 | 40 | 60 | 5 | 1/2" | 57 |

\* Images of products are symbolic. All dimensions are in mm, and weight in grams. All listed dimensions may vary in tolerance.