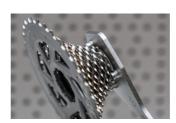

## 产品属性

Modern replacement of the traditional chain whip. Pins on the tool engage with the smallest 10T sprocket on the cassette and hold it in place, while the opening in the middle allows for easy access to the cassette lockring.

## 用途 (pictures)