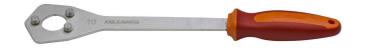

## 产品属性

Modern replacement of the traditional chain whip. Pins on the tool engage with the smallest 10T sprocket on the cassette and hold it in place, while the opening in the middle allows for easy access to the cassette lockring.

- 材料:特殊工具钢,淬火与回火
- 表面处理:根据ISO 1456:2009标准镀铬
- 符合人体工程学的重型双层材料组成的手柄
- Single sided, compatible only with Sram X-Range cassettes
- Ridges on the outside of the pins provide a secure grip on the cassette
- Access hole allows for a cassette lockring tool to fit.