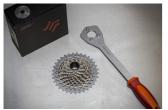

## 产品属性

Modern replacement of the traditional chain whip. Pins on the tool engage with the smallest 10T sprocket on the cassette and hold it in place, while the opening in the middle allows for easy access to the cassette lockring.

## 用途 (pictures)