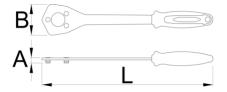

|        | L   | В    | A  | •   |
|--------|-----|------|----|-----|
| 629060 | 350 | 62.8 | 11 | 332 |

<sup>\*</sup> Images of products are symbolic. All dimensions are in mm, and weight in grams. All listed dimensions may vary in tolerance.