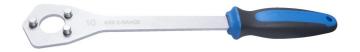

## Cassette wrench for Sram X-range

1670/2BI-AXS

## 产品属性

Modern replacement of the traditional chain whip. Pins on the tool engage with the smallest 10T sprocket on the cassette and hold it in place, while the opening in the middle allows for easy access to the cassette lockring.

- 材料:特殊工具钢,淬火与回火
- 表面处理:根据ISO 1456:2009标准镀铬
- 符合人体工程学的重型双层材料组成的手柄
- Single sided, compatible only with Sram X-Range cassettes
- Ridges on the outside of the pins provide a secure grip on the cassette
- Access hole allows for a cassette lockring tool to fit.