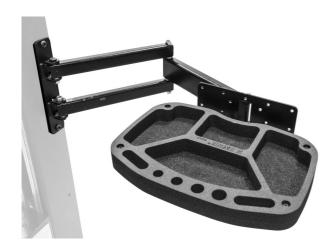

### 产品属性

Foldable tool tray mounts to the Unior's electric repair stand column and provides optimal placement of tool tray. Tray will be right where you need it, providing perfect placement for the tools and small parts, thus increasing work productivity as you will not need to rotate to the workbench. Tool tray can rotate for 90 degrees left or right. Foldable arm is 500 mm long and allows to pull the tool tray over the bike if needed or move it out of work area when not in use. Tool tray is made of thin metal plate and SOS foam tray, with room to hang different tools and open compartments for storage.