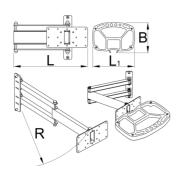

|        | L     | L1  | В   | R   |      |
|--------|-------|-----|-----|-----|------|
| 629028 | 360.5 | 325 | 234 | 520 | 4130 |

<sup>\*</sup> Images of products are symbolic. All dimensions are in mm, and weight in grams. All listed dimensions may vary in tolerance.