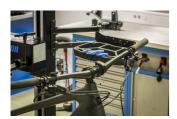

ctric repair stand column and provides optimal placement of tool tray. Tray will be right where you need it, providing perfect placement for the tools and small parts, thus increasing work productivity as you will not need to rotate to the workbench. Tool tray can rotate for 90 degrees left or right. Foldable arm is 500 mm long and allows to pull the tool tray over the bike if needed or move it out of work area when not in use. Tool tray is made of thin metal plate and SOS foam tray, with room to hang different tools and open compartments for storage.



|        | L     | L1  | В   | R   |      |
|--------|-------|-----|-----|-----|------|
| 629028 | 360.5 | 325 | 234 | 520 | 4130 |

<sup>\*</sup> Slike proizvoda su simbolične. Sve dimenzije su u mm, masa je u g.

## Upotreba (pictures)