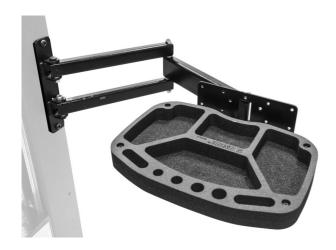

## Tool tray with foldable arm for 1693EL

1693EL.5

## Atributi proizvoda

Foldable tool tray mounts to the Unior's electric repair stand column and provides optimal placement of tool tray. Tray will be right where you need it, providing perfect placement for the tools and small parts, thus increasing work productivity as you will not need to rotate to the workbench. Tool tray can rotate for 90 degrees left or right. Foldable arm is 500 mm long and allows to pull the tool tray over the bike if needed or move it out of work area when not in use. Tool tray is made of thin metal plate and SOS foam tray, with room to hang different tools and open compartments for storage.