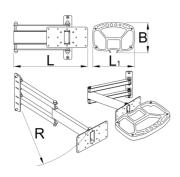

|        | L     | L1  | В   | R   |      |
|--------|-------|-----|-----|-----|------|
| 629028 | 360.5 | 325 | 234 | 520 | 4130 |

<sup>\*</sup> Slike proizvoda su simbolične. Sve dimenzije su u mm, masa je u g.