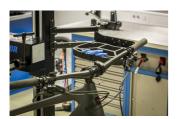

t of tool tray. Tray will be right where you need it, providing perfect placement for the tools and small parts, thus increasing work productivity as you will not need to rotate to the workbench. Tool tray can rotate for 90 degrees left or right. Foldable arm is 500 mm long and allows to pull the tool tray over the bike if needed or move it out of work area when not in use. Tool tray is made of thin metal plate and SOS foam tray, with room to hang different tools and open compartments for storage.



|        | L     | L1  | В   | R   |      |
|--------|-------|-----|-----|-----|------|
| 629028 | 360.5 | 325 | 234 | 520 | 4130 |

<sup>\*</sup> Images of products are symbolic. All dimensions are in mm, and weight in grams. All listed dimensions may vary in tolerance.

## Usage (pictures)