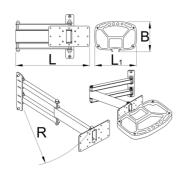

|        | L     | L1  | В   | R   |      |
|--------|-------|-----|-----|-----|------|
| 629028 | 360.5 | 325 | 234 | 520 | 4130 |

<sup>\*</sup> Images of products are symbolic. All dimensions are in mm, and weight in grams. All listed dimensions may vary in tolerance.