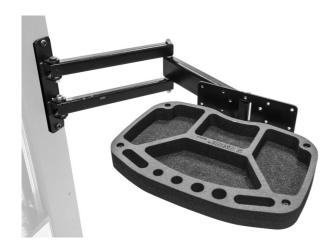

## Product features

Foldable tool tray mounts to the Unior's electric repair stand column and provides optimal placement of tool tray. Tray will be right where you need it, providing perfect placement for the tools and small parts, thus increasing work productivity as you will not need to rotate to the workbench. Tool tray can rotate for 90 degrees left or right. Foldable arm is 500 mm long and allows to pull the tool tray over the bike if needed or move it out of work area when not in use. Tool tray is made of thin metal plate and SOS foam tray, with room to hang different tools and open compartments for storage.