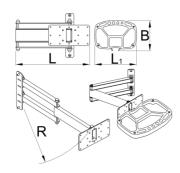

|        | L     | L1  | В   | R   | •    |
|--------|-------|-----|-----|-----|------|
| 629028 | 360.5 | 325 | 234 | 520 | 4130 |

<sup>\*</sup> Imazhet e produkteve janë simbolike. Të gjitha dimensionet janë në mm, pesha në gram.Të gjitha dimensionet e listuara mund të ndryshojnë në tolerancë.