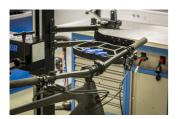

be right where you need it, providing perfect placement for the tools and small parts, thus increasing work productivity as you will not need to rotate to the workbench. Tool tray can rotate for 90 degrees left or right. Foldable arm is 500 mm long and allows to pull the tool tray over the bike if needed or move it out of work area when not in use. Tool tray is made of thin metal plate and SOS foam tray, with room to hang different tools and open compartments for storage.



|        | L     | L1  | В   | R   | •    |
|--------|-------|-----|-----|-----|------|
| 629028 | 360.5 | 325 | 234 | 520 | 4130 |

<sup>\*</sup> Imazhet e produkteve janë simbolike. Të gjitha dimensionet janë në mm, pesha në gram.Të gjitha dimensionet e listuara mund të ndryshojnë në tolerancë.

## Usage (pictures)