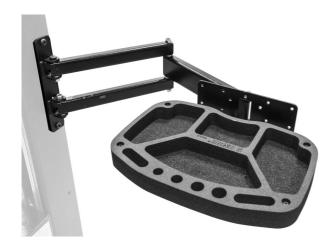

## Product features

Foldable tool tray mounts to the Unior's electric repair stand column and provides optimal placement of tool tray. Tray will be right where you need it, providing perfect placement for the tools and small parts, thus increasing work productivity as you will not need to rotate to the workbench. Tool tray can rotate for 90 degrees left or right. Foldable arm is 500 mm long and allows to pull the tool tray over the bike if needed or move it out of work area when not in use. Tool tray is made of thin metal plate and SOS foam tray, with room to hang different tools and open compartments for storage.