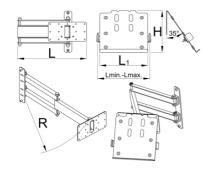

|        | L     | L1  | LΨ  | LŦ  | В   | R   |      |
|--------|-------|-----|-----|-----|-----|-----|------|
| 629027 | 360.5 | 200 | 210 | 340 | 213 | 520 | 4130 |

<sup>\*</sup> Ürünlerin resimleri semboliktir. Bütün boyutlar mm ve ağırlık gram cinsindendir.