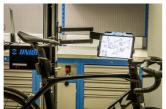

tablet will be right where you need it and you'll not have to turn around to the workbench to access it. Holder features protective rubber on the surface to prevent tablet from scratching and adjustable arm to accommodate tablets with width from 210 mm to 340 mm. Holder mounts under 67 degrees angle for easier swiping and better view and can be rotated 90 degrees left or right. Foldable arm is 500 mm long and allows to pull the holder over the bike if needed or move it out of work area when not in use.



|        | L     | L1  | LΨ  | LŦ  | В   | R   |      |
|--------|-------|-----|-----|-----|-----|-----|------|
| 629027 | 360.5 | 200 | 210 | 340 | 213 | 520 | 4130 |

<sup>\*</sup> Ürünlerin resimleri semboliktir. Bütün boyutlar mm ve ağırlık gram cinsindendir.

## Usage (pictures)