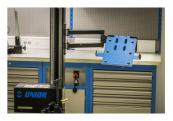

## Product features

Foldable tablet holder mounts to the Unior's electric repair stand column and provides optimal placement for tablet. The setup will make work more comfortable and productive as the tablet will be right where you need it and you'll not have to turn around to the workbench to access it. Holder features protective rubber on the surface to prevent tablet from scratching and adjustable arm to accommodate tablets with width from 210 mm to 340 mm. Holder mounts under 67 degrees angle for easier swiping and better view and can be rotated 90 degrees left or right. Foldable arm is 500 mm long and allows to pull the holder over the bike if needed or move it out of work area when not in use.