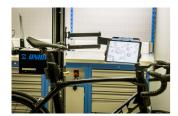

he tablet will be right where you need it and you'll not have to turn around to the workbench to access it. Holder features protective rubber on the surface to prevent tablet from scratching and adjustable arm to accommodate tablets with width from 210 mm to 340 mm. Holder mounts under 67 degrees angle for easier swiping and better view and can be rotated 90 degrees left or right. Foldable arm is 500 mm long and allows to pull the holder over the bike if needed or move it out of work area when not in use.



|        | L     | L1  | LΨ  | LŦ  | В   | R   |      |
|--------|-------|-----|-----|-----|-----|-----|------|
| 629027 | 360.5 | 200 | 210 | 340 | 213 | 520 | 4130 |

<sup>\*</sup> Ürünlerin resimleri semboliktir. Bütün boyutlar mm ve ağırlık gram cinsindendir.

## Usage (pictures)