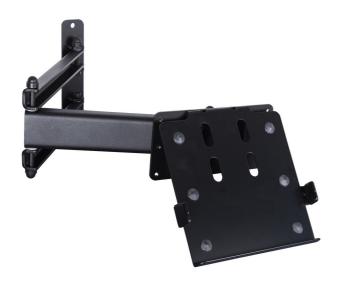

## Product features

Foldable tablet holder mounts to the Unior's electric repair stand column and provides optimal placement for tablet. The setup will make work more comfortable and productive as the tablet will be right where you need it and you'll not have to turn around to the workbench to access it. Holder features protective rubber on the surface to prevent tablet from scratching and adjustable arm to accommodate tablets with width from 210 mm to 340 mm. Holder mounts under 67 degrees angle for easier swiping and better view and can be rotated 90 degrees left or right. Foldable arm is 500 mm long and allows to pull the holder over the bike if needed or move it out of work area when not in use.