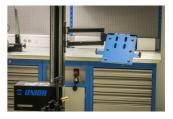

## **Product features**

Foldable tablet holder mounts to the Unior's electric repair stand column and provides optimal placement for tablet. The setup will make work more comfortable and productive as the tablet will be right where you need it and you'll not have to turn around to the workbench to access it. Holder features protective rubber on the surface to prevent tablet from scratching and adjustable arm to accommodate tablets with width from 210 mm to 340 mm. Holder mounts under 67 degrees angle for easier swiping and better view and can be rotated 90 degrees left or right. Foldable arm is 500 mm long and allows to pull the holder over the bike if needed or move it out of work area when not in use.