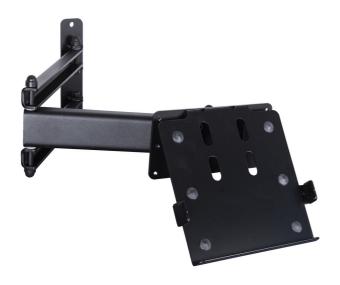

## **Product features**

Foldable tablet holder mounts to the Unior's electric repair stand column and provides optimal placement for tablet. The setup will make work more comfortable and productive as the tablet will be right where you need it and you'll not have to turn around to the workbench to access it. Holder features protective rubber on the surface to prevent tablet from scratching and adjustable arm to accommodate tablets with width from 210 mm to 340 mm. Holder mounts under 67 degrees angle for easier swiping and better view and can be rotated 90 degrees left or right. Foldable arm is 500 mm long and allows to pull the holder over the bike if needed or move it out of work area when not in use.