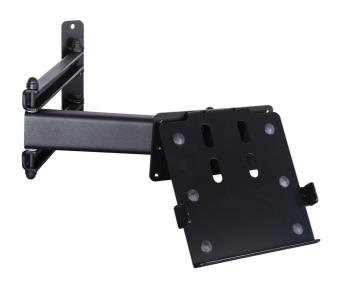

## 产品属性

Foldable tablet holder mounts to the Unior's electric repair stand column and provides optimal placement for tablet. The setup will make work more comfortable and productive as the tablet will be right where you need it and you'll not have to turn around to the workbench to access it. Holder features protective rubber on the surface to prevent tablet from scratching and adjustable arm to accommodate tablets with width from 210 mm to 340 mm. Holder mounts under 67 degrees angle for easier swiping and better view and can be rotated 90 degrees left or right. Foldable arm is 500 mm long and allows to pull the holder over the bike if needed or move it out of work area when not in use.