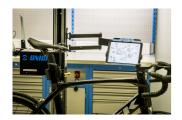

## 产品属性

Foldable tablet holder mounts to the Unior's electric repair stand column and provides optimal placement for tablet. The setup will make work more comfortable and productive as the tablet will be right where you need it and you'll not have to turn around to the workbench to access it. Holder features protective rubber on the surface to prevent tablet from scratching and adjustable arm to accommodate tablets with width from 210 mm to 340 mm. Holder mounts under 67 degrees angle for easier swiping and better view and can be rotated 90 degrees left or right. Foldable arm is 500 mm long and allows to pull the holder over the bike if needed or move it out of work area when not in use.