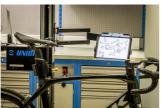

## 产品属性

Foldable tablet holder mounts to the Unior's electric repair stand column and provides optimal placement for tablet. The setup will make work more comfortable and productive as the tablet will be right where you need it and you'll not have to turn around to the workbench to access it. Holder features protective rubber on the surface to prevent tablet from scratching and adjustable arm to accommodate tablets with width from 210 mm to 340 mm. Holder mounts under 67 degrees angle for easier swiping and better view and can be rotated 90 degrees left or right. Foldable arm is 500 mm long and allows to pull the holder over the bike if needed or move it out of work area when not in use.