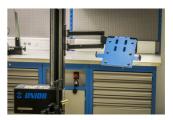

## 产品属性

Foldable tablet holder mounts to the Unior's electric repair stand column and provides optimal placement for tablet. The setup will make work more comfortable and productive as the tablet will be right where you need it and you'll not have to turn around to the workbench to access it. Holder features protective rubber on the surface to prevent tablet from scratching and adjustable arm to accommodate tablets with width from 210 mm to 340 mm. Holder mounts under 67 degrees angle for easier swiping and better view and can be rotated 90 degrees left or right. Foldable arm is 500 mm long and allows to pull the holder over the bike if needed or move it out of work area when not in use.