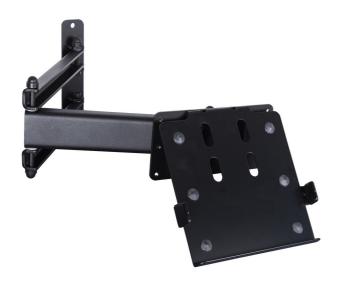

## Atributi proizvoda

Foldable tablet holder mounts to the Unior's electric repair stand column and provides optimal placement for tablet. The setup will make work more comfortable and productive as the tablet will be right where you need it and you'll not have to turn around to the workbench to access it. Holder features protective rubber on the surface to prevent tablet from scratching and adjustable arm to accommodate tablets with width from 210 mm to 340 mm. Holder mounts under 67 degrees angle for easier swiping and better view and can be rotated 90 degrees left or right. Foldable arm is 500 mm long and allows to pull the holder over the bike if needed or move it out of work area when not in use.