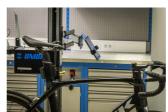

## Atributi proizvoda

Foldable tablet holder mounts to the Unior's electric repair stand column and provides optimal placement for tablet. The setup will make work more comfortable and productive as the tablet will be right where you need it and you'll not have to turn around to the workbench to access it. Holder features protective rubber on the surface to prevent tablet from scratching and adjustable arm to accommodate tablets with width from 210 mm to 340 mm. Holder mounts under 67 degrees angle for easier swiping and better view and can be rotated 90 degrees left or right. Foldable arm is 500 mm long and allows to pull the holder over the bike if needed or move it out of work area when not in use.