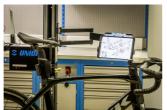

tive as the tablet will be right where you need it and you'll not have to turn around to the workbench to access it. Holder features protective rubber on the surface to prevent tablet from scratching and adjustable arm to accommodate tablets with width from 210 mm to 340 mm. Holder mounts under 67 degrees angle for easier swiping and better view and can be rotated 90 degrees left or right. Foldable arm is 500 mm long and allows to pull the holder over the bike if needed or move it out of work area when not in use.



|        | L     | L1  | LΨ  | LŦ  | В   | R   |      |
|--------|-------|-----|-----|-----|-----|-----|------|
| 629027 | 360.5 | 200 | 210 | 340 | 213 | 520 | 4130 |

<sup>\*</sup> Slike proizvoda su simbolične. Sve dimenzije su u mm, masa je u g.

## Upotreba (pictures)