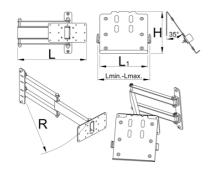

|        | L     | L1  | LΨ  | LŦ  | В   | R   |      |
|--------|-------|-----|-----|-----|-----|-----|------|
| 629027 | 360.5 | 200 | 210 | 340 | 213 | 520 | 4130 |

<sup>\*</sup> Slike proizvoda su simbolične. Sve dimenzije su u mm, masa je u g.