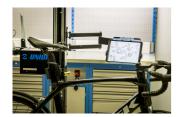

uctive as the tablet will be right where you need it and you'll not have to turn around to the workbench to access it. Holder features protective rubber on the surface to prevent tablet from scratching and adjustable arm to accommodate tablets with width from 210 mm to 340 mm. Holder mounts under 67 degrees angle for easier swiping and better view and can be rotated 90 degrees left or right. Foldable arm is 500 mm long and allows to pull the holder over the bike if needed or move it out of work area when not in use.



|        | L     | L1  | LΨ  | LŦ  | В   | R   |      |
|--------|-------|-----|-----|-----|-----|-----|------|
| 629027 | 360.5 | 200 | 210 | 340 | 213 | 520 | 4130 |

<sup>\*</sup> Slike proizvoda su simbolične. Sve dimenzije su u mm, masa je u g.

## Upotreba (pictures)