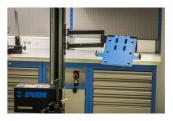

## Atributi proizvoda

Foldable tablet holder mounts to the Unior's electric repair stand column and provides optimal placement for tablet. The setup will make work more comfortable and productive as the tablet will be right where you need it and you'll not have to turn around to the workbench to access it. Holder features protective rubber on the surface to prevent tablet from scratching and adjustable arm to accommodate tablets with width from 210 mm to 340 mm. Holder mounts under 67 degrees angle for easier swiping and better view and can be rotated 90 degrees left or right. Foldable arm is 500 mm long and allows to pull the holder over the bike if needed or move it out of work area when not in use.