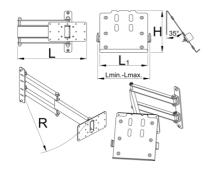

|        | L     | L1  | LΨ  | LŦ  | В   | R   |      |
|--------|-------|-----|-----|-----|-----|-----|------|
| 629027 | 360.5 | 200 | 210 | 340 | 213 | 520 | 4130 |

<sup>\*</sup> Images of products are symbolic. All dimensions are in mm, and weight in grams. All listed dimensions may vary in tolerance.