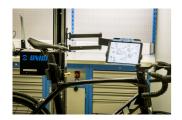

d you'll not have to turn around to the workbench to access it. Holder features protective rubber on the surface to prevent tablet from scratching and adjustable arm to accommodate tablets with width from 210 mm to 340 mm. Holder mounts under 67 degrees angle for easier swiping and better view and can be rotated 90 degrees left or right. Foldable arm is 500 mm long and allows to pull the holder over the bike if needed or move it out of work area when not in use.



|        | L     | L1  | LΨ  | LŦ  | В   | R   |      |
|--------|-------|-----|-----|-----|-----|-----|------|
| 629027 | 360.5 | 200 | 210 | 340 | 213 | 520 | 4130 |

<sup>\*</sup> Images of products are symbolic. All dimensions are in mm, and weight in grams. All listed dimensions may vary in tolerance.

## Usage (pictures)