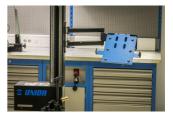

## Product features

Foldable tablet holder mounts to the Unior's electric repair stand column and provides optimal placement for tablet. The setup will make work more comfortable and productive as the tablet will be right where you need it and you'll not have to turn around to the workbench to access it. Holder features protective rubber on the surface to prevent tablet from scratching and adjustable arm to accommodate tablets with width from 210 mm to 340 mm. Holder mounts under 67 degrees angle for easier swiping and better view and can be rotated 90 degrees left or right. Foldable arm is 500 mm long and allows to pull the holder over the bike if needed or move it out of work area when not in use.

## Usage (pictures)