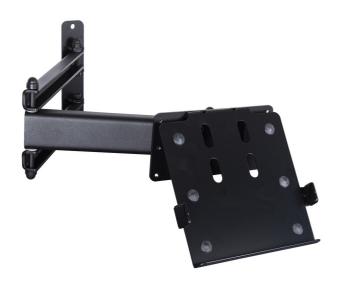

## Product features

Foldable tablet holder mounts to the Unior's electric repair stand column and provides optimal placement for tablet. The setup will make work more comfortable and productive as the tablet will be right where you need it and you'll not have to turn around to the workbench to access it. Holder features protective rubber on the surface to prevent tablet from scratching and adjustable arm to accommodate tablets with width from 210 mm to 340 mm. Holder mounts under 67 degrees angle for easier swiping and better view and can be rotated 90 degrees left or right. Foldable arm is 500 mm long and allows to pull the holder over the bike if needed or move it out of work area when not in use.