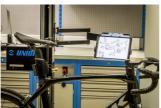

you'll not have to turn around to the workbench to access it. Holder features protective rubber on the surface to prevent tablet from scratching and adjustable arm to accommodate tablets with width from 210 mm to 340 mm. Holder mounts under 67 degrees angle for easier swiping and better view and can be rotated 90 degrees left or right. Foldable arm is 500 mm long and allows to pull the holder over the bike if needed or move it out of work area when not in use.



|        | L     | L1  | LΨ  | LŦ  | В   | R   |      |
|--------|-------|-----|-----|-----|-----|-----|------|
| 629027 | 360.5 | 200 | 210 | 340 | 213 | 520 | 4130 |

<sup>\*</sup> Images of products are symbolic. All dimensions are in mm, and weight in grams. All listed dimensions may vary in tolerance.

## Usage (pictures)