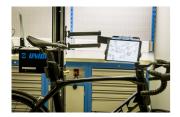

round to the workbench to access it. Holder features protective rubber on the surface to prevent tablet from scratching and adjustable arm to accommodate tablets with width from 210 mm to 340 mm. Holder mounts under 67 degrees angle for easier swiping and better view and can be rotated 90 degrees left or right. Foldable arm is 500 mm long and allows to pull the holder over the bike if needed or move it out of work area when not in use.



|        | L     | L1  | LΨ  | LŦ  | В   | R   |      |
|--------|-------|-----|-----|-----|-----|-----|------|
| 629027 | 360.5 | 200 | 210 | 340 | 213 | 520 | 4130 |

<sup>\*</sup> Imazhet e produkteve janë simbolike. Të gjitha dimensionet janë në mm, pesha në gram. Të gjitha dimensionet e listuara mund të ndryshojnë në tolerancë.

## Usage (pictures)