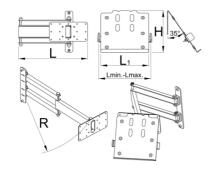

|        | L     | L1  | LΨ  | LŦ  | В   | R   |      |
|--------|-------|-----|-----|-----|-----|-----|------|
| 629027 | 360.5 | 200 | 210 | 340 | 213 | 520 | 4130 |

<sup>\*</sup> Imazhet e produkteve janë simbolike. Të gjitha dimensionet janë në mm, pesha në gram. Të gjitha dimensionet e listuara mund të ndryshojnë në tolerancë.