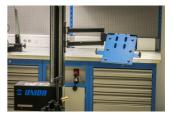

## **Product features**

Foldable tablet holder mounts to the Unior's electric repair stand column and provides optimal placement for tablet. The setup will make work more comfortable and productive as the tablet will be right where you need it and you'll not have to turn around to the workbench to access it. Holder features protective rubber on the surface to prevent tablet from scratching and adjustable arm to accommodate tablets with width from 210 mm to 340 mm. Holder mounts under 67 degrees angle for easier swiping and better view and can be rotated 90 degrees left or right. Foldable arm is 500 mm long and allows to pull the holder over the bike if needed or move it out of work area when not in use.

## Usage (pictures)