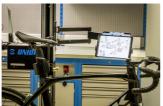

und to the workbench to access it. Holder features protective rubber on the surface to prevent tablet from scratching and adjustable arm to accommodate tablets with width from 210 mm to 340 mm. Holder mounts under 67 degrees angle for easier swiping and better view and can be rotated 90 degrees left or right. Foldable arm is 500 mm long and allows to pull the holder over the bike if needed or move it out of work area when not in use.



|        | L     | L1  | LΨ  | LŦ  | В   | R   |      |
|--------|-------|-----|-----|-----|-----|-----|------|
| 629027 | 360.5 | 200 | 210 | 340 | 213 | 520 | 4130 |

<sup>\*</sup> Imazhet e produkteve janë simbolike. Të gjitha dimensionet janë në mm, pesha në gram. Të gjitha dimensionet e listuara mund të ndryshojnë në tolerancë.

## Usage (pictures)