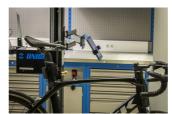

## **Product features**

Foldable tablet holder mounts to the Unior's electric repair stand column and provides optimal placement for tablet. The setup will make work more comfortable and productive as the tablet will be right where you need it and you'll not have to turn around to the workbench to access it. Holder features protective rubber on the surface to prevent tablet from scratching and adjustable arm to accommodate tablets with width from 210 mm to 340 mm. Holder mounts under 67 degrees angle for easier swiping and better view and can be rotated 90 degrees left or right. Foldable arm is 500 mm long and allows to pull the holder over the bike if needed or move it out of work area when not in use.

## Usage (pictures)