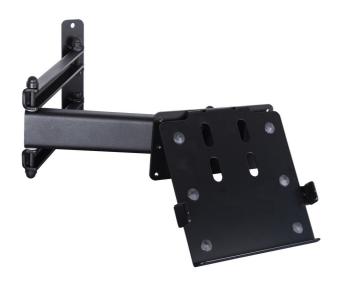

## **Product features**

Foldable tablet holder mounts to the Unior's electric repair stand column and provides optimal placement for tablet. The setup will make work more comfortable and productive as the tablet will be right where you need it and you'll not have to turn around to the workbench to access it. Holder features protective rubber on the surface to prevent tablet from scratching and adjustable arm to accommodate tablets with width from 210 mm to 340 mm. Holder mounts under 67 degrees angle for easier swiping and better view and can be rotated 90 degrees left or right. Foldable arm is 500 mm long and allows to pull the holder over the bike if needed or move it out of work area when not in use.