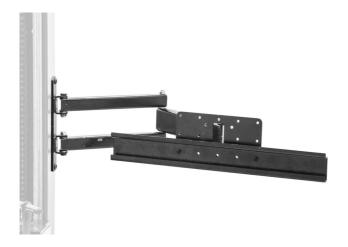

#### Product features

Foldable small parts organizer mounts to the Unior's electric repair stand column and provides optimal placement for it. The setup will make work more comfortable and productive as the smaller parts will be right where you need it and you'll not have to turn around to the workbench to access it. Parts organizer can be rotated 90° left or right, foldable arm is 500 mm long and allows to pull the organizer over the bike if needed or fold it out of work area when not in use. Organizer is compatible with all sizes of plastic boxes in our range.

Plastic boxes are not included with organizer and are sold separately.

|        | L     | L1  | В  | R   |      |
|--------|-------|-----|----|-----|------|
| 629026 | 360.5 | 500 | 65 | 520 | 3910 |

\* Ürünlerin resimleri semboliktir. Bütün boyutlar mm ve ağırlık gram cinsindendir.