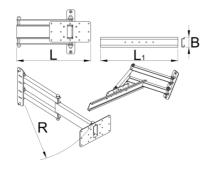

Plastic boxes are not included with organizer and are sold separately.

|        | L     | L1  | В  | R   |      |
|--------|-------|-----|----|-----|------|
| 629026 | 360.5 | 500 | 65 | 520 | 3910 |

\* Ürünlerin resimleri semboliktir. Bütün boyutlar mm ve ağırlık gram cinsindendir.