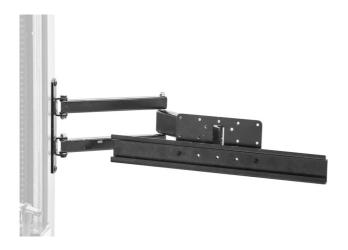

#### Product features

Foldable small parts organizer mounts to the Unior's electric repair stand column and provides optimal placement for it. The setup will make work more comfortable and productive as the smaller parts will be right where you need it and you'll not have to turn around to the workbench to access it. Parts organizer can be rotated 90° left or right, foldable arm is 500 mm long and allows to pull the organizer over the bike if needed or fold it out of work area when not in use. Organizer is compatible with all sizes of plastic boxes in our range.

Plastic boxes are not included with organizer and are sold separately.

|        | L     | L1  | В  | R   | •    |
|--------|-------|-----|----|-----|------|
| 629026 | 360.5 | 500 | 65 | 520 | 3910 |

<sup>\*</sup> Images of products are symbolic. All dimensions are in mm, and weight in grams. All listed dimensions may vary in tolerance.