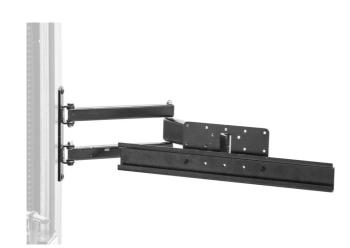

#### 产品属性

Foldable small parts organizer mounts to the Unior's electric repair stand column and provides optimal placement for it. The setup will make work more comfortable and productive as the smaller parts will be right where you need it and you'll not have to turn around to the workbench to access it. Parts organizer can be rotated 90° left or right, foldable arm is 500 mm long and allows to pull the organizer over the bike if needed or fold it out of work area when not in use. Organizer is compatible with all sizes of plastic boxes in our range.

Plastic boxes are not included with organizer and are sold separately.

|        | L     | L1  | В  | R   | <b>1</b> |
|--------|-------|-----|----|-----|----------|
| 629026 | 360.5 | 500 | 65 | 520 | 3910     |