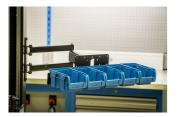

#### 产品属性

Foldable small parts organizer mounts to the Unior's electric repair stand column and provides optimal placement for it. The setup will make work more comfortable and productive as the smaller parts will be right where you need it and you'll not have to turn around to the workbench to access it. Parts organizer can be rotated 90° left or right, foldable arm is 500 mm long and allows to pull the organizer over the bike if needed or fold it out of work area when not in use. Organizer is compatible with all sizes of plastic boxes in our range.

### 用途 (pictures)