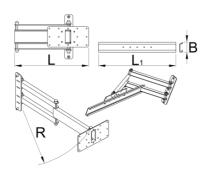

Plastic boxes are not included with organizer and are sold separately.

|        | L     | L1  | В  | R   | <b>1</b> |
|--------|-------|-----|----|-----|----------|
| 629026 | 360.5 | 500 | 65 | 520 | 3910     |